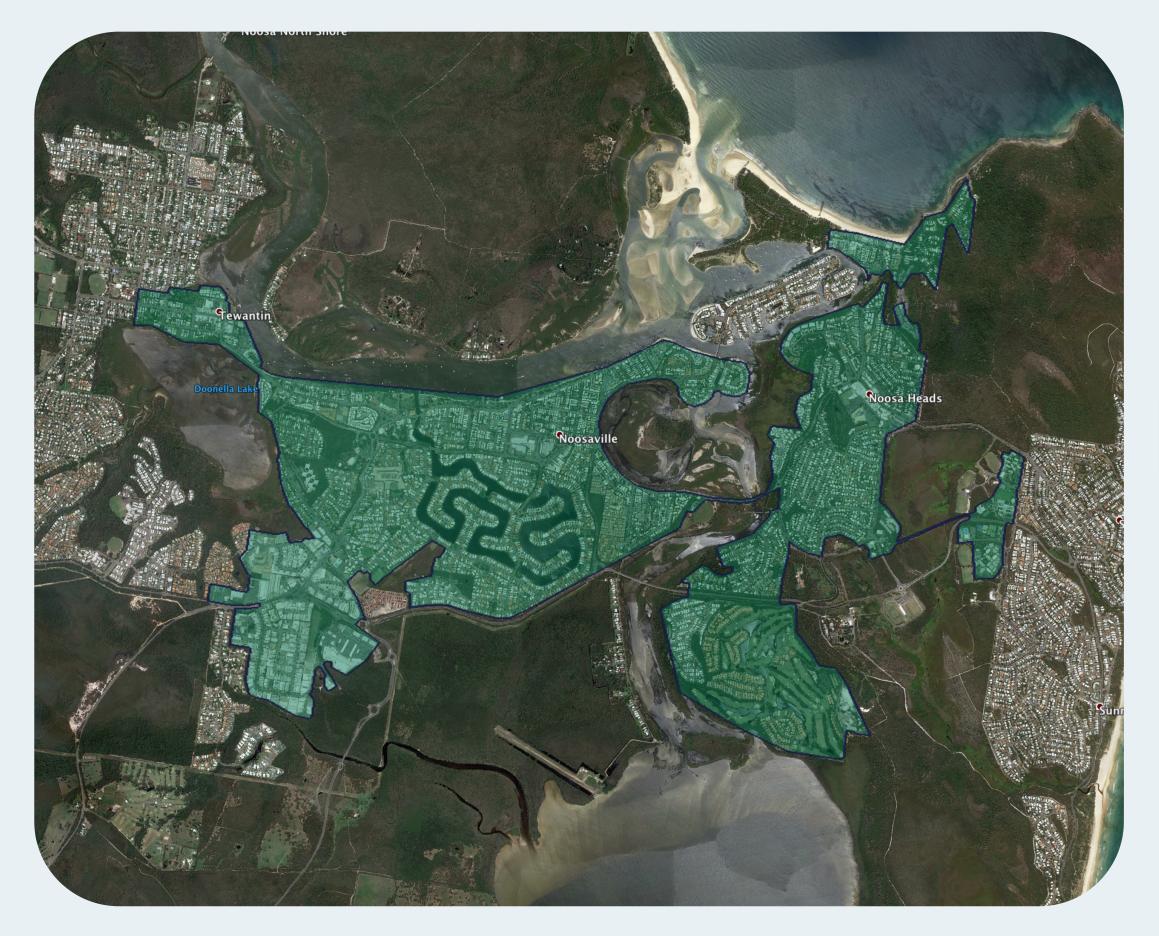

## **nbn<sup>™</sup>** Business Fibre Zone indicative map – **Noosa and surrounds**

The **nbn**<sup>™</sup> Business Fibre Initiative is available to businesses right across the country.

The areas highlighted on this map, are part of an **nbn**<sup>™</sup> Business Fibre Zone that is eligible for business **nbn**<sup>™</sup> Enterprise Ethernet.