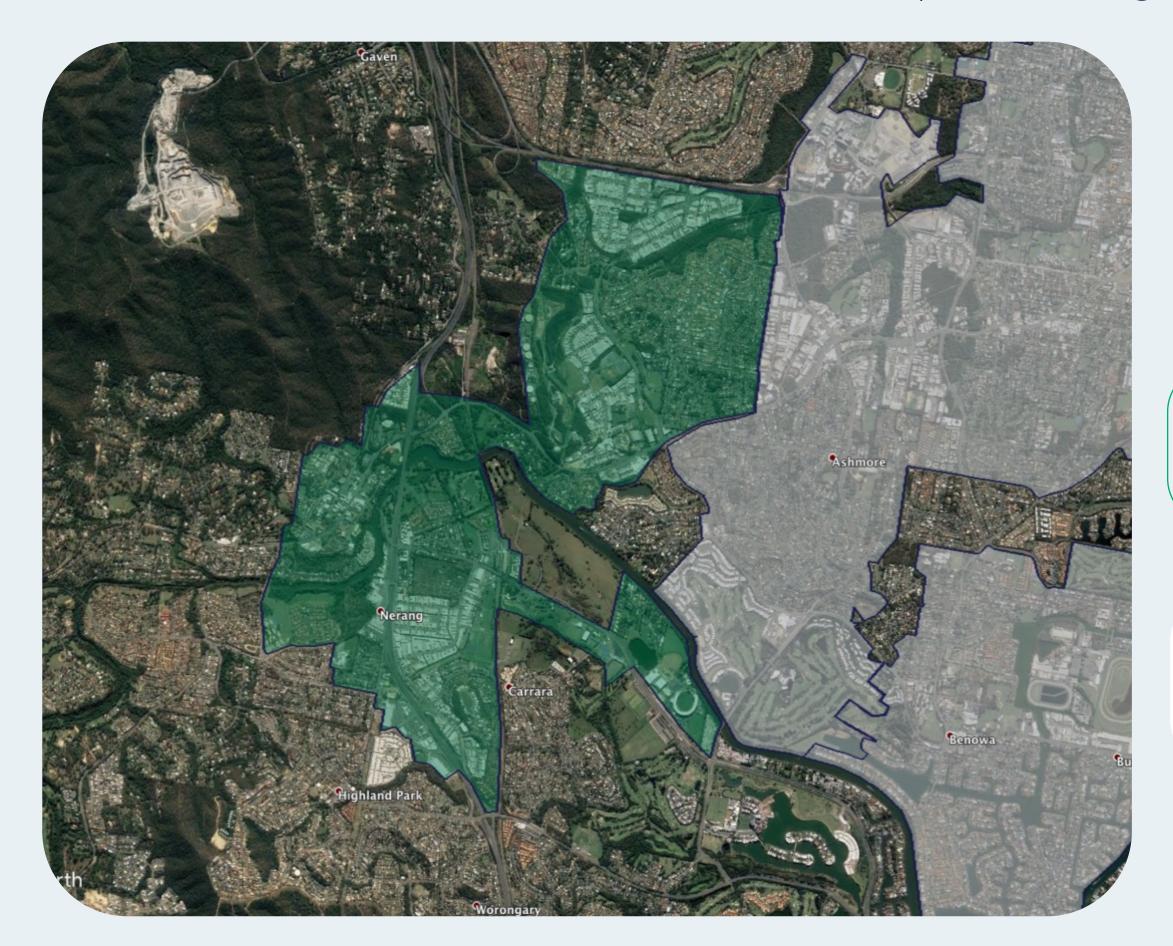

## nbn™ Business Fibre Zone indicative map - Nerang and surrounds

The **nbn**™ Business Fibre Initiative is available to businesses right across the country.

The areas highlighted on this map, are part of an **nbn**™ Business Fibre Zone that is eligible for business **nbn**™ Enterprise Ethernet.

## Key

**nbn**™ Business Fibre Zone

Adjacent/nearby **nbn**™ Business Fibre Zone (where relevant)

Please note: This map is indicative in nature and should only be used as a guide. You should make your own inquiries as to the currency, accuracy and completeness of the information herein. In particular, in order to find out if a specific address is available for the nbn™ Business Fibre Initiative contact your service provider or visit nbn.com.au/businessfibre. ©2020 nbn co ltd. 'nbn', 'business™ nbn' and other nbn™ logos are trade marks of nbn co ltd | ABN 86 136 533 741