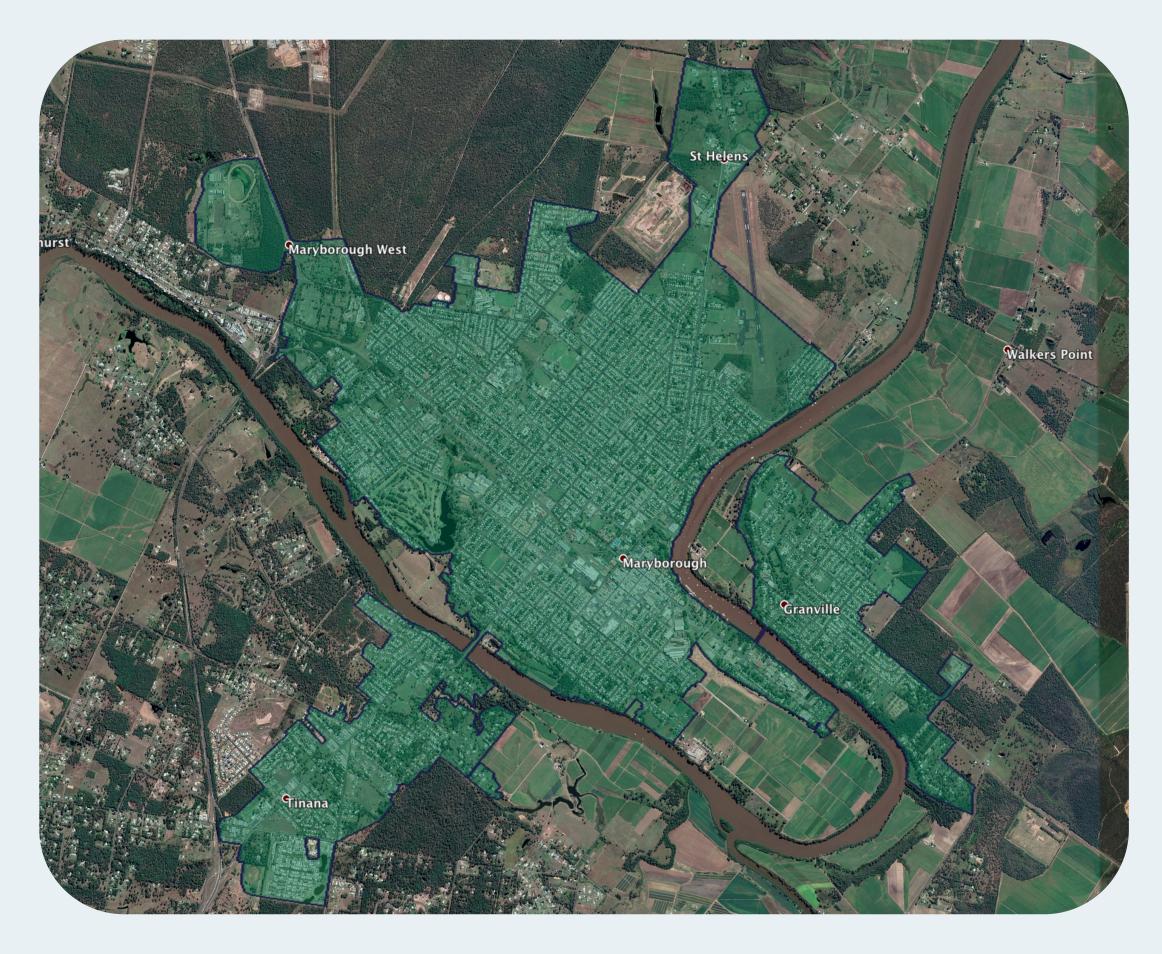

## nbn™ Business Fibre Zone indicative map – Maryborough and surrounds

The **nbn**<sup>™</sup> Business Fibre Initiative is available to businesses right across the country.

The area highlighted on this map, is part of an **nbn**<sup>™</sup> Business Fibre Zone that is eligible for business **nbn**<sup>™</sup> Enterprise Ethernet.