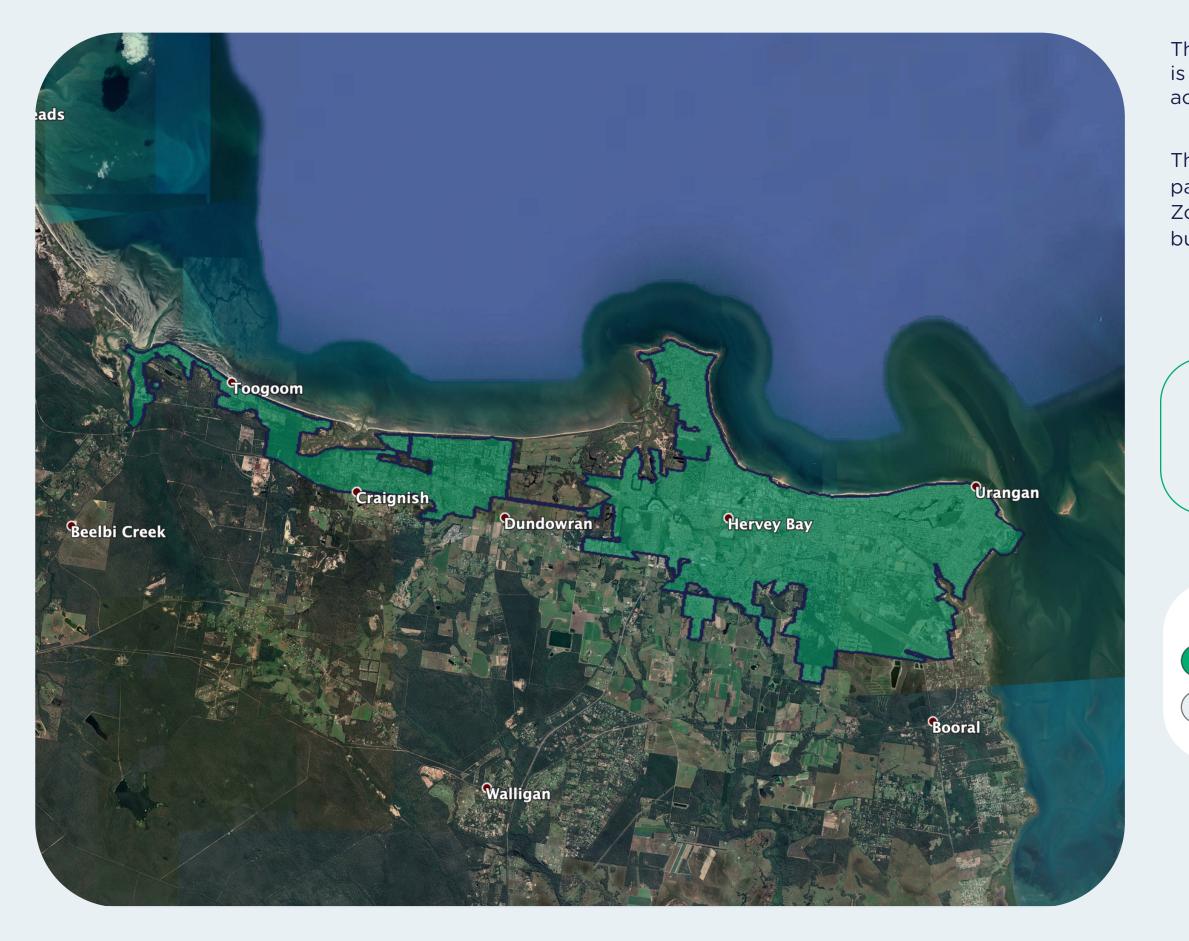

## nbn™ Business Fibre Zone indicative map – Hervey Bay Area and surrounds

The **nbn**<sup>™</sup> Business Fibre Initiative is available to businesses right across the country.

The area highlighted on this map, is part of an **nbn**<sup>™</sup> Business Fibre Zone that is eligible for business **nbn**<sup>™</sup> Enterprise Ethernet.