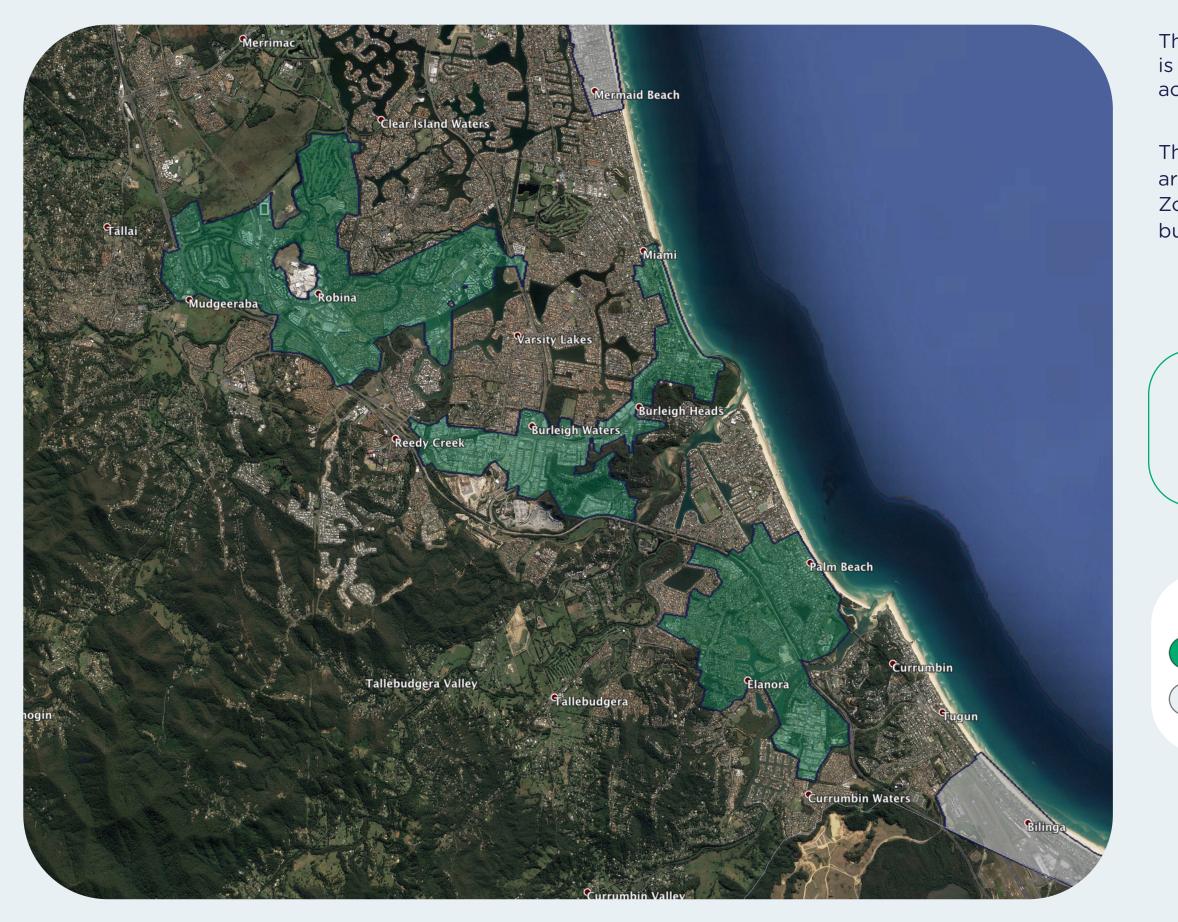

## nbn™ Business Fibre Zone indicative map - Gold Coast South and surrounds

The **nbn**<sup>™</sup> Business Fibre Initiative is available to businesses right across the country.

The areas highlighted on this map, are part of an **nbn**<sup>™</sup> Business Fibre Zone that is eligible for business **nbn**<sup>™</sup> Enterprise Ethernet.