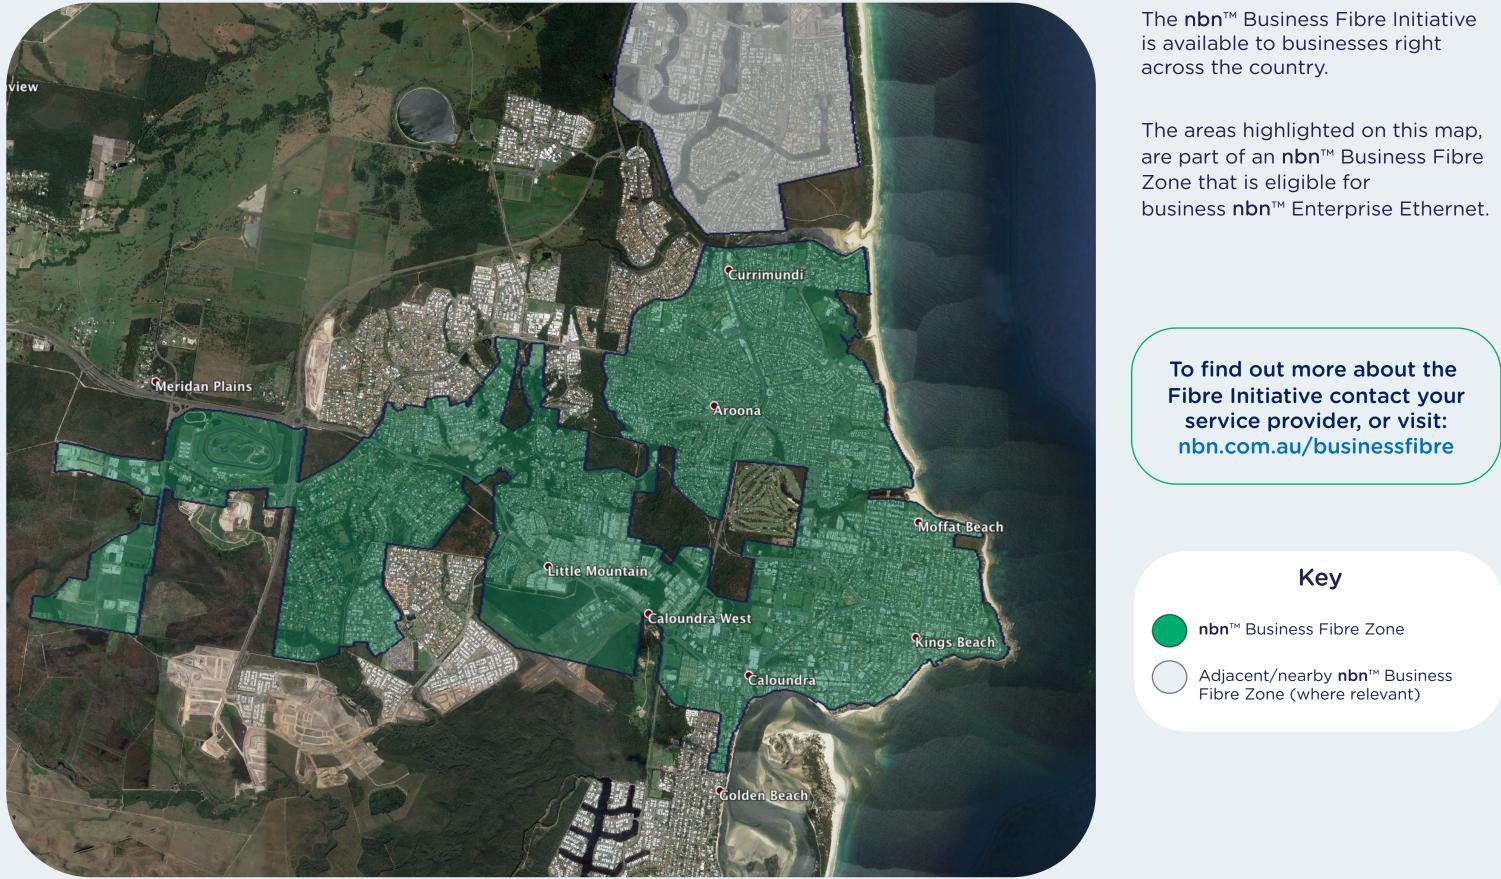

## **nbn**<sup>™</sup> Business Fibre Zone indicative map – **Caloundra and surrounds**

## business **nbn**™

Please note: This map is indicative in nature and should only be used as a guide. You should make your own inquiries as to the currency, accuracy and completeness of the information herein. In particular, in order to find out if a specific address is available for the nbn<sup>TM</sup> Business Fibre Initiative contact your service provider or visit nbn.com.au/businessfibre. ©2020 nbn co ltd. 'nbn', 'business™ nbn' and other nbn™ logos are trade marks of nbn co ltd | ABN 86 136 533 741