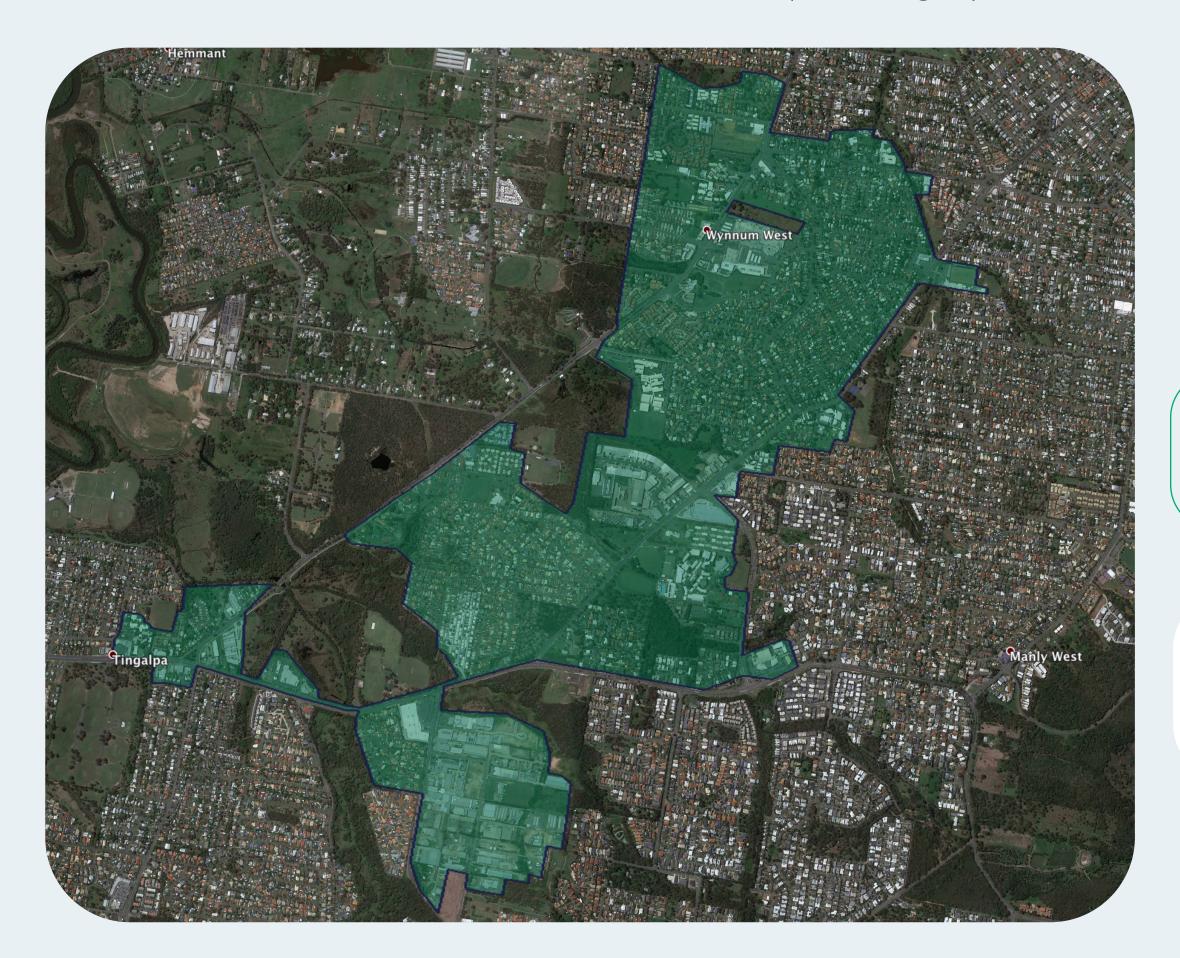

## nbn™ Business Fibre Zone indicative map - Tingalpa and surrounds

The **nbn**™ Business Fibre Initiative is available to businesses right across the country.

The area highlighted on this map, is part of an **nbn**™ Business Fibre Zone that is eligible for business **nbn**™ Enterprise Ethernet.

## Key

**nbn**™ Business Fibre Zone

Adjacent/nearby **nbn**™ Business Fibre Zone (where relevant)

Please note: This map is indicative in nature and should only be used as a guide. You should make your own inquiries as to the currency, accuracy and completeness of the information herein. In particular, in order to find out if a specific address is available for the nbn™ Business Fibre Initiative contact your service provider or visit nbn.com.au/businessfibre. ©2020 nbn co ltd. 'nbn', 'business™ nbn' and other nbn™ logos are trade marks of nbn co ltd | ABN 86 136 533 741