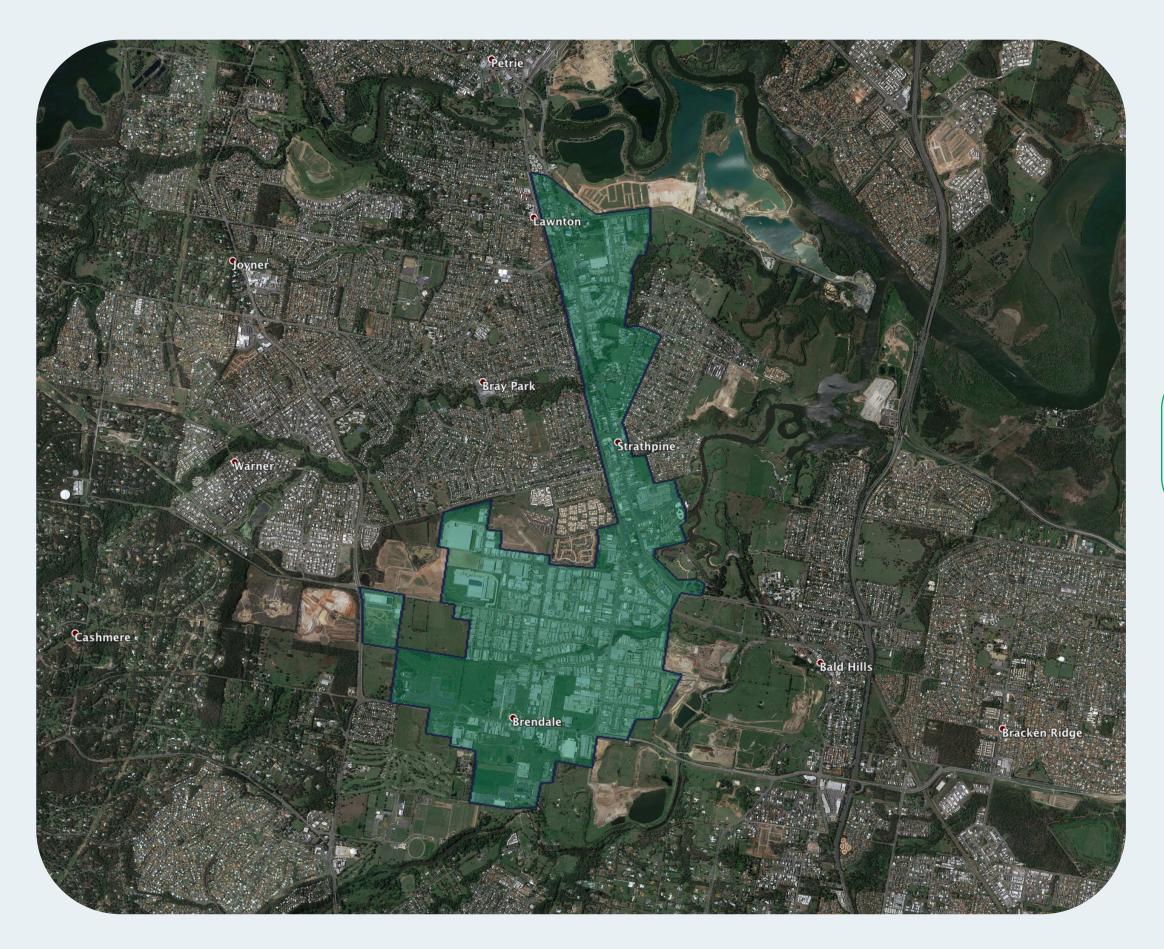

## **nbn**<sup>™</sup> Business Fibre Zone indicative map – **Strathpine and surrounds**

The **nbn**<sup>™</sup> Business Fibre Initiative is available to businesses right across the country.

The area highlighted on this map, is part of an **nbn**<sup>™</sup> Business Fibre Zone that is eligible for business **nbn**<sup>™</sup> Enterprise Ethernet.