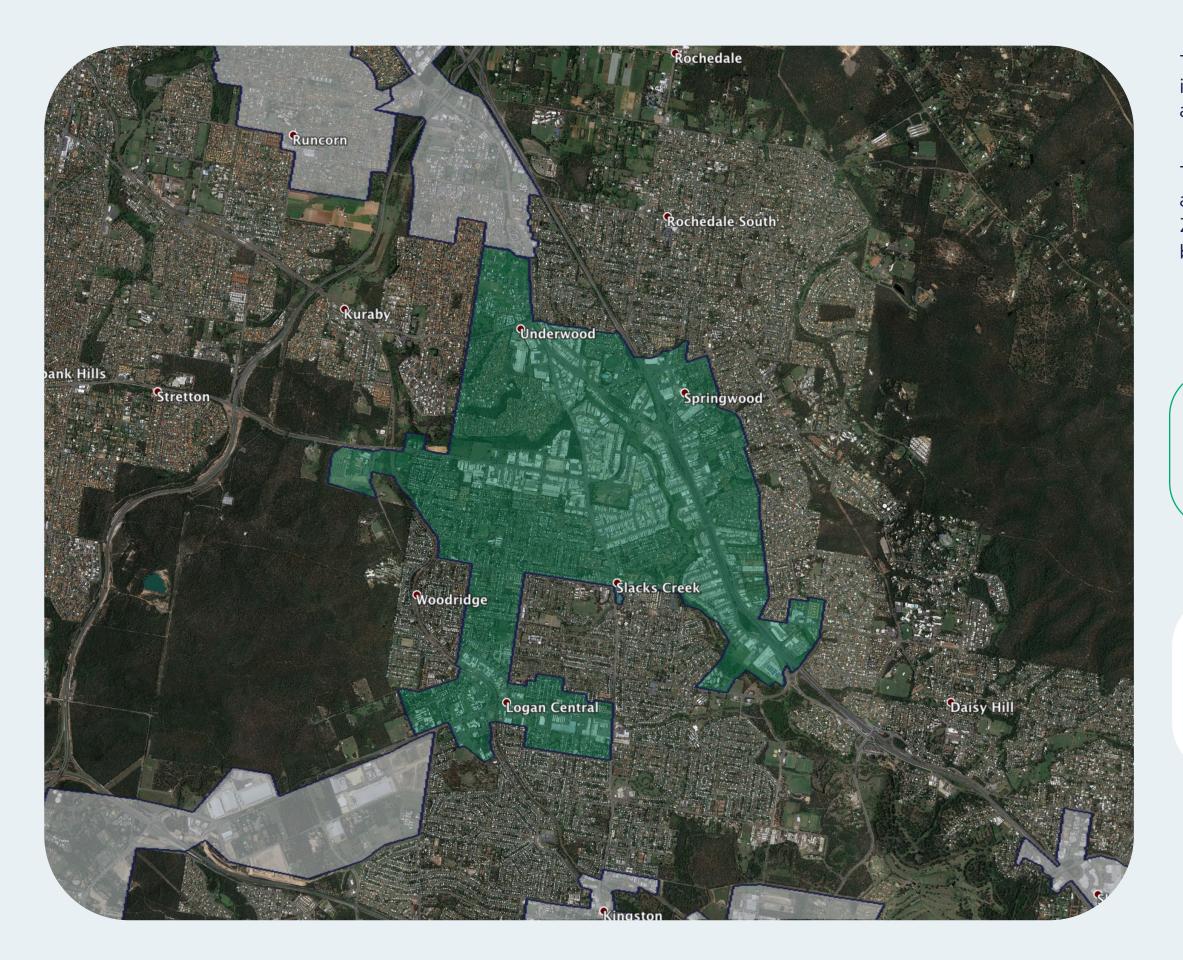

## nbn™ Business Fibre Zone indicative map – Slacks Creek and surrounds

The **nbn**<sup>™</sup> Business Fibre Initiative is available to businesses right across the country.

The areas highlighted on this map, are part of an **nbn**<sup>™</sup> Business Fibre Zone that is eligible for business **nbn**<sup>™</sup> Enterprise Ethernet.