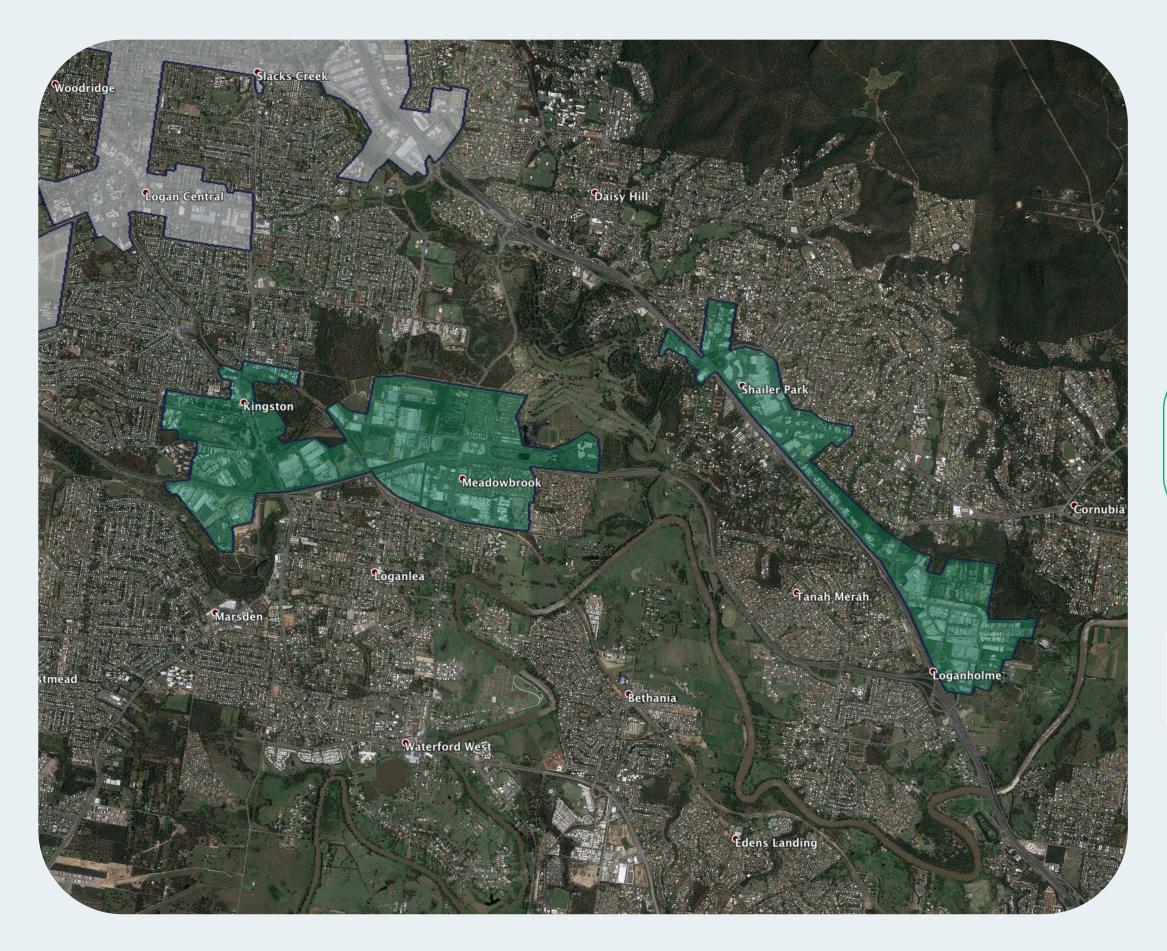

## **nbn**<sup>™</sup> Business Fibre Zone indicative map – Loganholme and surrounds

The areas highlighted on this map, are part of an **nbn**<sup>™</sup> Business Fibre Zone that is eligible for business **nbn**<sup>™</sup> Enterprise Ethernet.

The **nbn**<sup>™</sup> Business Fibre Initiative is available to businesses right across the country.