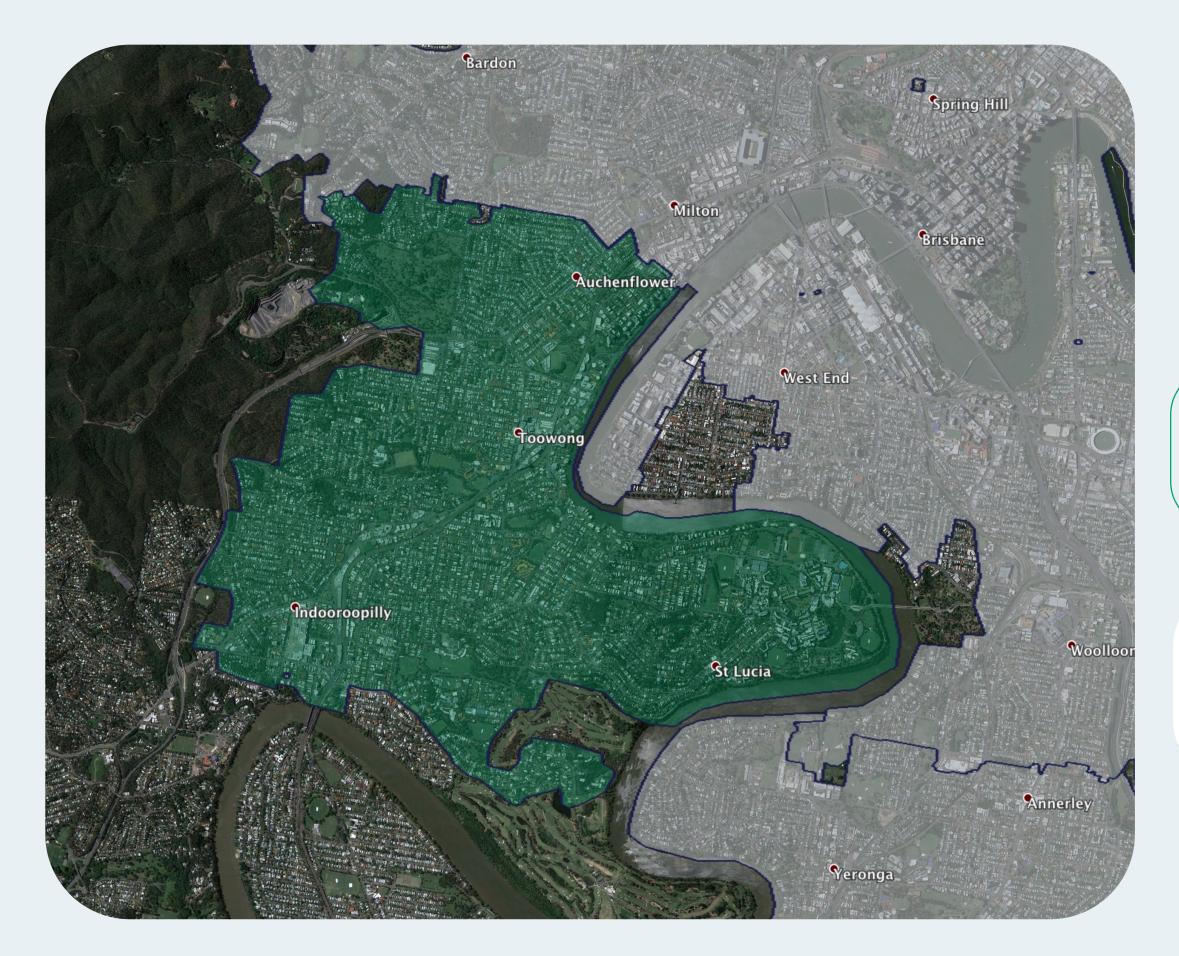

## nbn™ Business Fibre Zone indicative map - Indooroopilly - Toowong and surrounds

The **nbn**™ Business Fibre Initiative is available to businesses right across the country.

The areas highlighted on this map, are part of an **nbn**™ Business Fibre Zone that is eligible for business **nbn**™ Enterprise Ethernet.

## Key

**nbn**™ Business Fibre Zone

Adjacent/nearby **nbn**™ Business Fibre Zone (where relevant)

Please note: This map is indicative in nature and should only be used as a guide. You should make your own inquiries as to the currency, accuracy and completeness of the information herein. In particular, in order to find out if a specific address is available for the nbn™ Business Fibre Initiative contact your service provider or visit nbn.com.au/businessfibre. ©2020 nbn co ltd. 'nbn', 'business™ nbn' and other nbn™ logos are trade marks of nbn co ltd | ABN 86 136 533 741