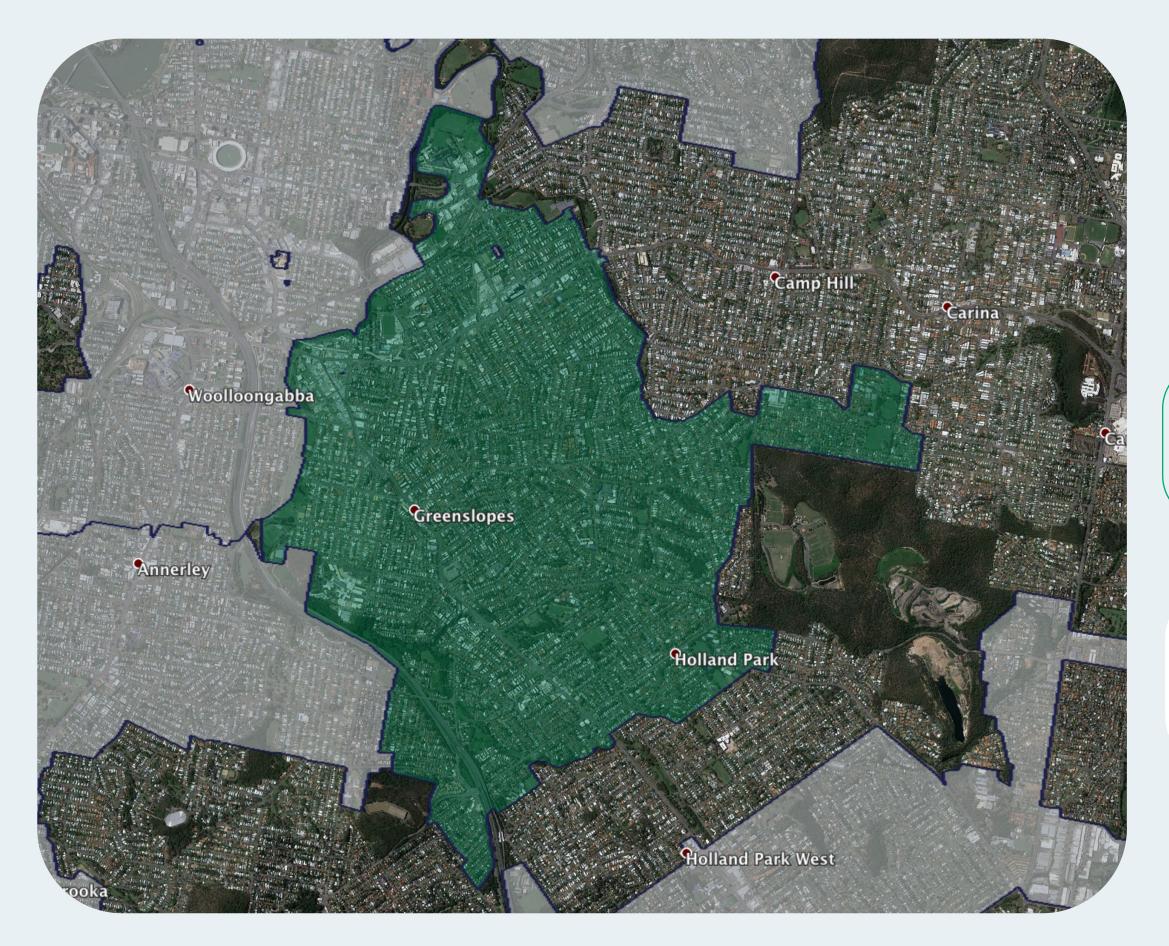

## nbn™ Business Fibre Zone indicative map - Coorparoo and surrounds

The **nbn**<sup>™</sup> Business Fibre Initiative is available to businesses right across the country.

The areas highlighted on this map, are part of an **nbn**<sup>™</sup> Business Fibre Zone that is eligible for business **nbn**<sup>™</sup> Enterprise Ethernet.