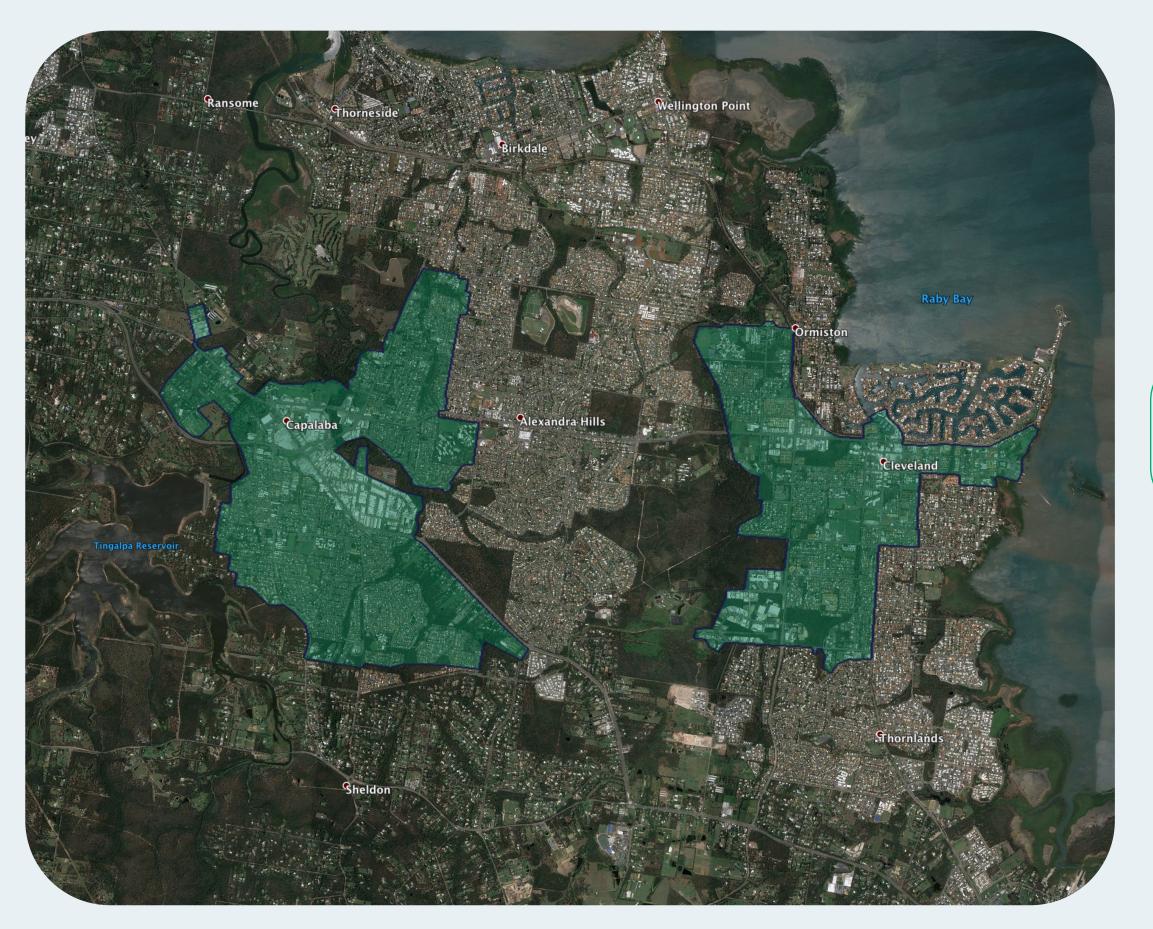

## nbn™ Business Fibre Zone indicative map – Capalaba - Cleveland and surrounds

The **nbn**<sup>™</sup> Business Fibre Initiative is available to businesses right across the country.

The areas highlighted on this map, are part of an **nbn**<sup>™</sup> Business Fibre Zone that is eligible for business **nbn**<sup>™</sup> Enterprise Ethernet.