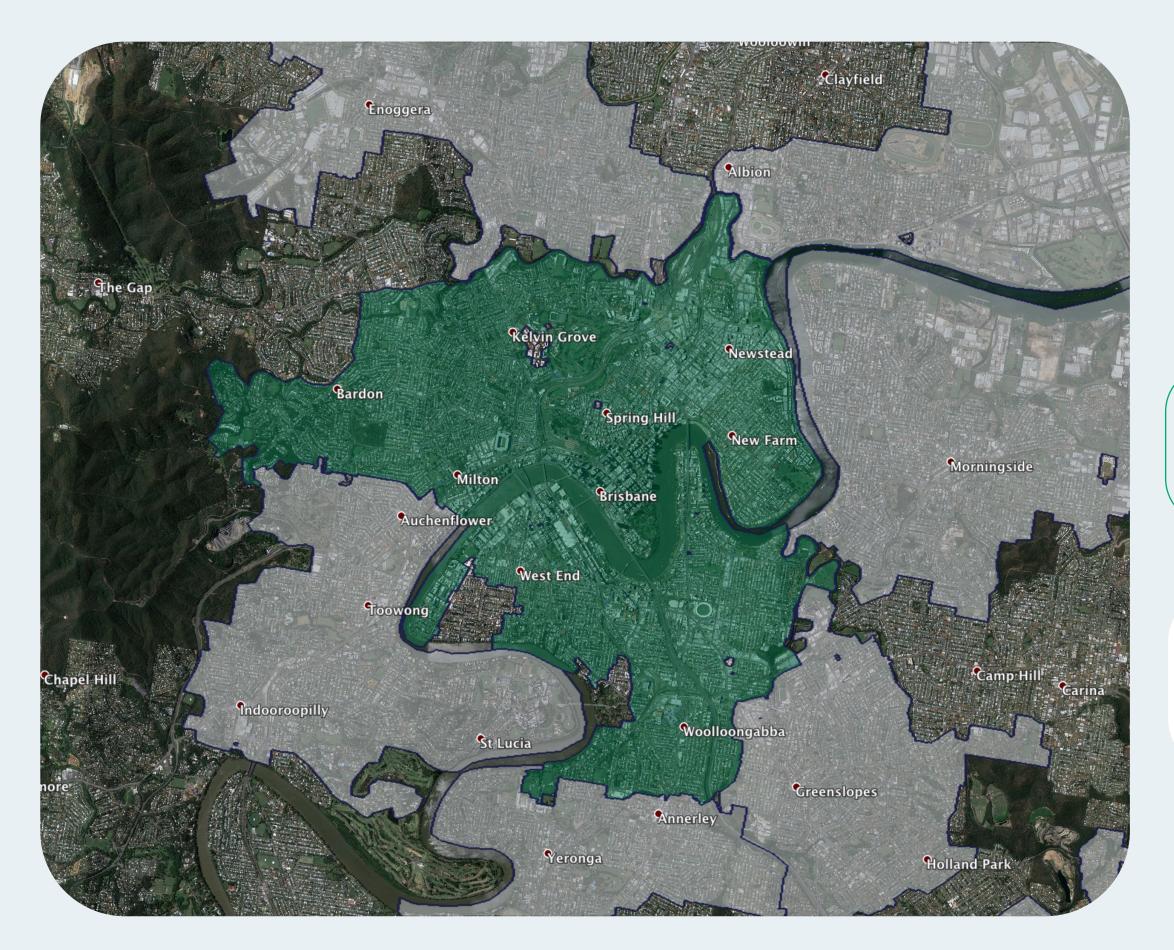

## nbn™ Business Fibre Zone indicative map - Brisbane CBD and surrounds

The **nbn**™ Business Fibre Initiative is available to businesses right across the country.

The areas highlighted on this map, are part of an **nbn**<sup>™</sup> Business Fibre Zone that is eligible for business **nbn**<sup>™</sup> Enterprise Ethernet.

To find out more about the Fibre Initiative contact your service provider, or visit: nbn.com.au/businessfibre

## Key

**nbn**™ Business Fibre Zone

Adjacent/nearby **nbn**™ Business Fibre Zone (where relevant)

Please note: This map is indicative in nature and should only be used as a guide. You should make your own inquiries as to the currency, accuracy and completeness of the information herein. In particular, in order to find out if a specific address is available for the nbn™ Business Fibre Initiative contact your service provider or visit nbn.com.au/businessfibre. ©2020 nbn co ltd. 'nbn', 'business™ nbn' and other nbn™ logos are trade marks of nbn co ltd | ABN 86 136 533 741