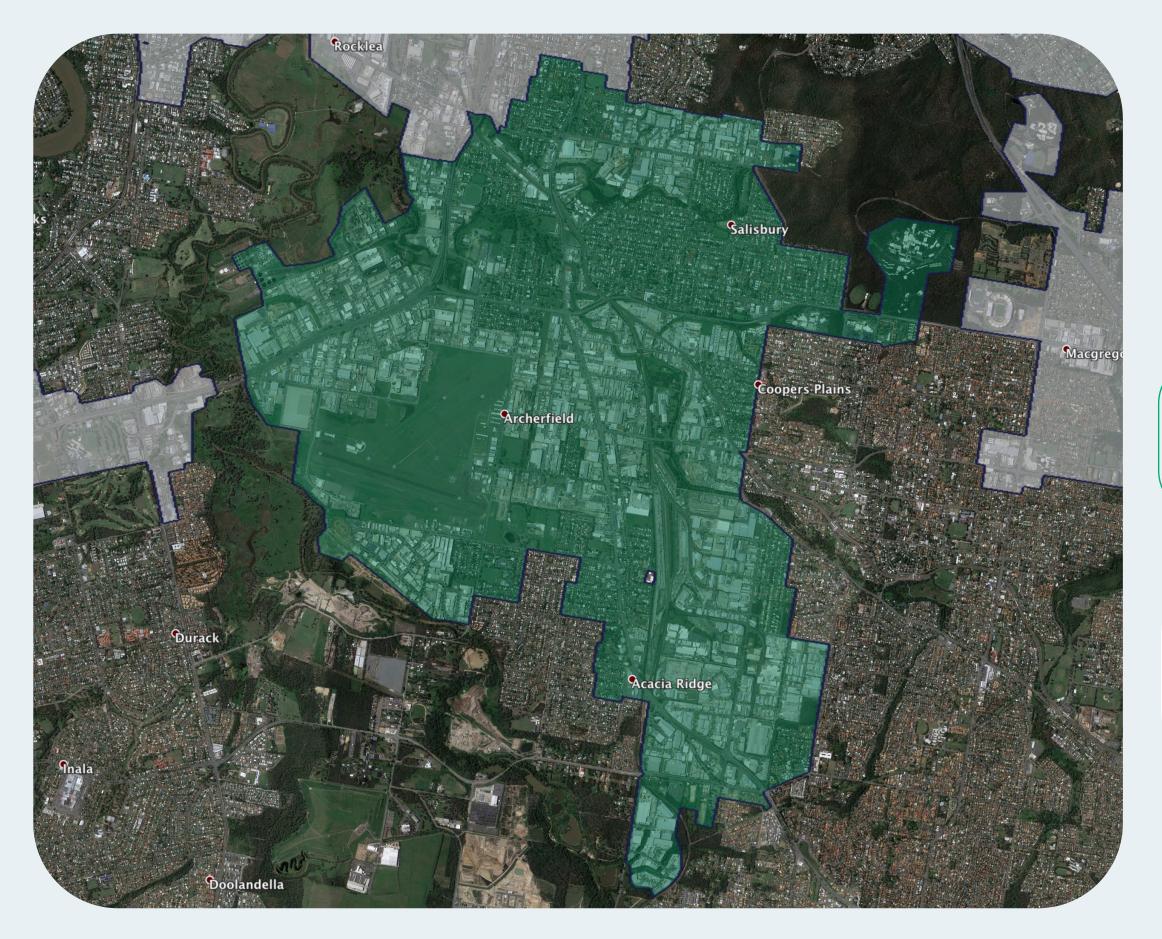

## nbn™ Business Fibre Zone indicative map – Archerfield and surrounds

The **nbn**<sup>™</sup> Business Fibre Initiative is available to businesses right across the country.

The areas highlighted on this map, are part of an **nbn**<sup>™</sup> Business Fibre Zone that is eligible for business **nbn**<sup>™</sup> Enterprise Ethernet.