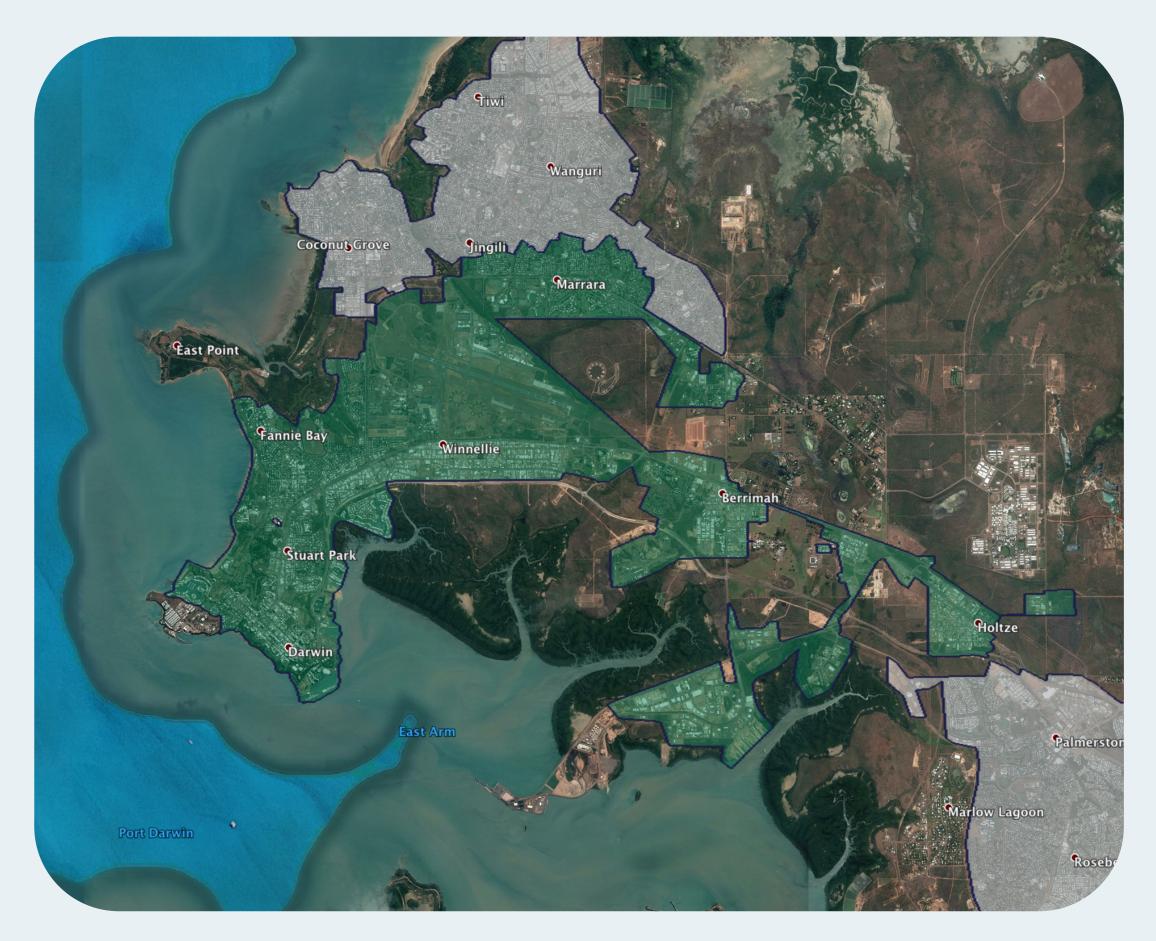

## **nbn<sup>™</sup>** Business Fibre Zone indicative map - **Darwin and surrounds**

The **nbn**<sup>™</sup> Business Fibre Initiative is available to businesses right across the country.

The areas highlighted on this map, are part of an **nbn**<sup>™</sup> Business Fibre Zone that is eligible for business **nbn**<sup>™</sup> Enterprise Ethernet.