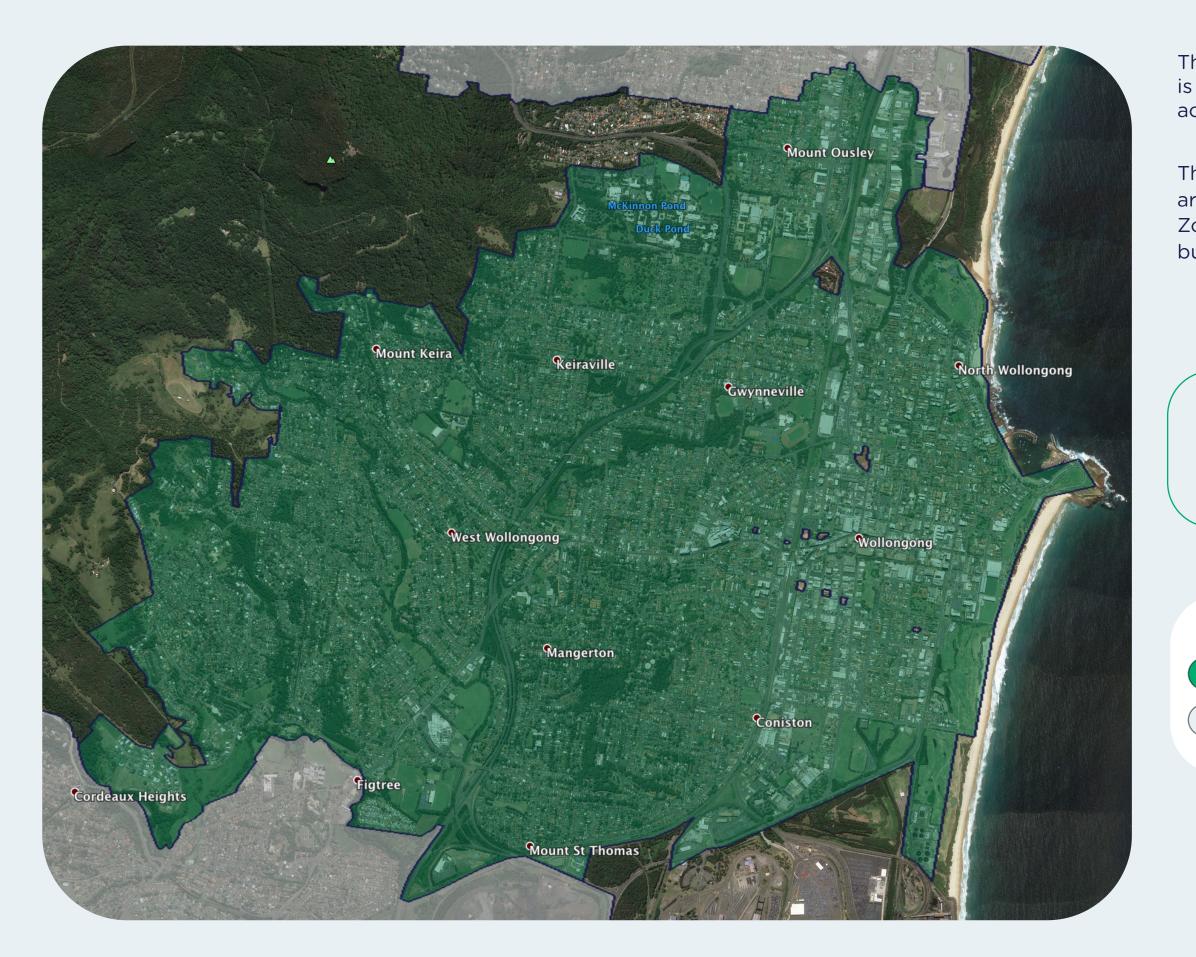

## **nbn**<sup>™</sup> Business Fibre Zone indicative map – **Wollongong and surrounds**

The **nbn**<sup>™</sup> Business Fibre Initiative is available to businesses right across the country.

The areas highlighted on this map, are part of an **nbn**<sup>™</sup> Business Fibre Zone that is eligible for business **nbn**<sup>™</sup> Enterprise Ethernet.