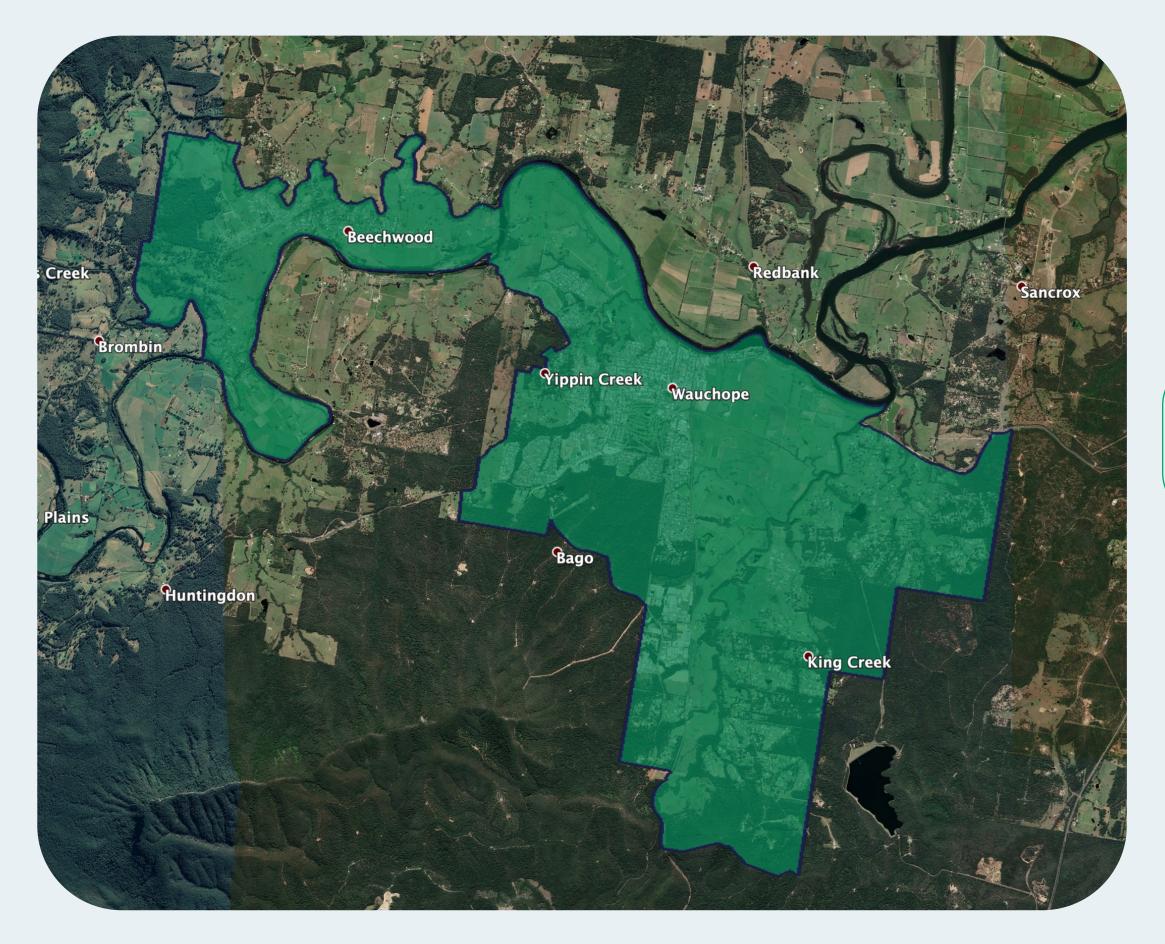

## nbn™ Business Fibre Zone indicative map - Wauchope and surrounds

The **nbn**<sup>™</sup> Business Fibre Initiative is available to businesses right across the country.

The area highlighted on this map, is part of an **nbn**<sup>™</sup> Business Fibre Zone that is eligible for business **nbn**<sup>™</sup> Enterprise Ethernet.