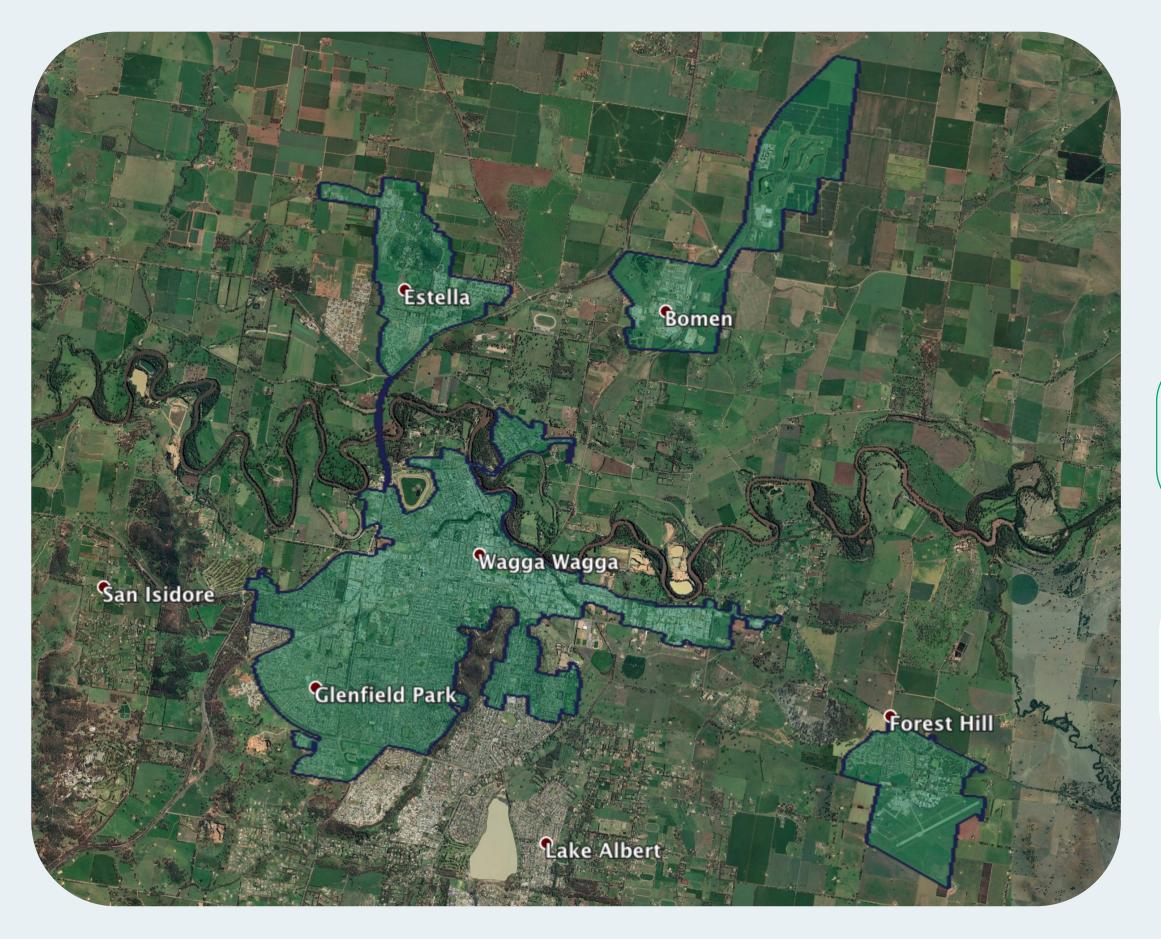

## nbn™ Business Fibre Zone indicative map - Wagga Wagga and surrounds

The **nbn**<sup>™</sup> Business Fibre Initiative is available to businesses right across the country.

The area highlighted on this map, is part of an **nbn**<sup>™</sup> Business Fibre Zone that is eligible for business **nbn**<sup>™</sup> Enterprise Ethernet.