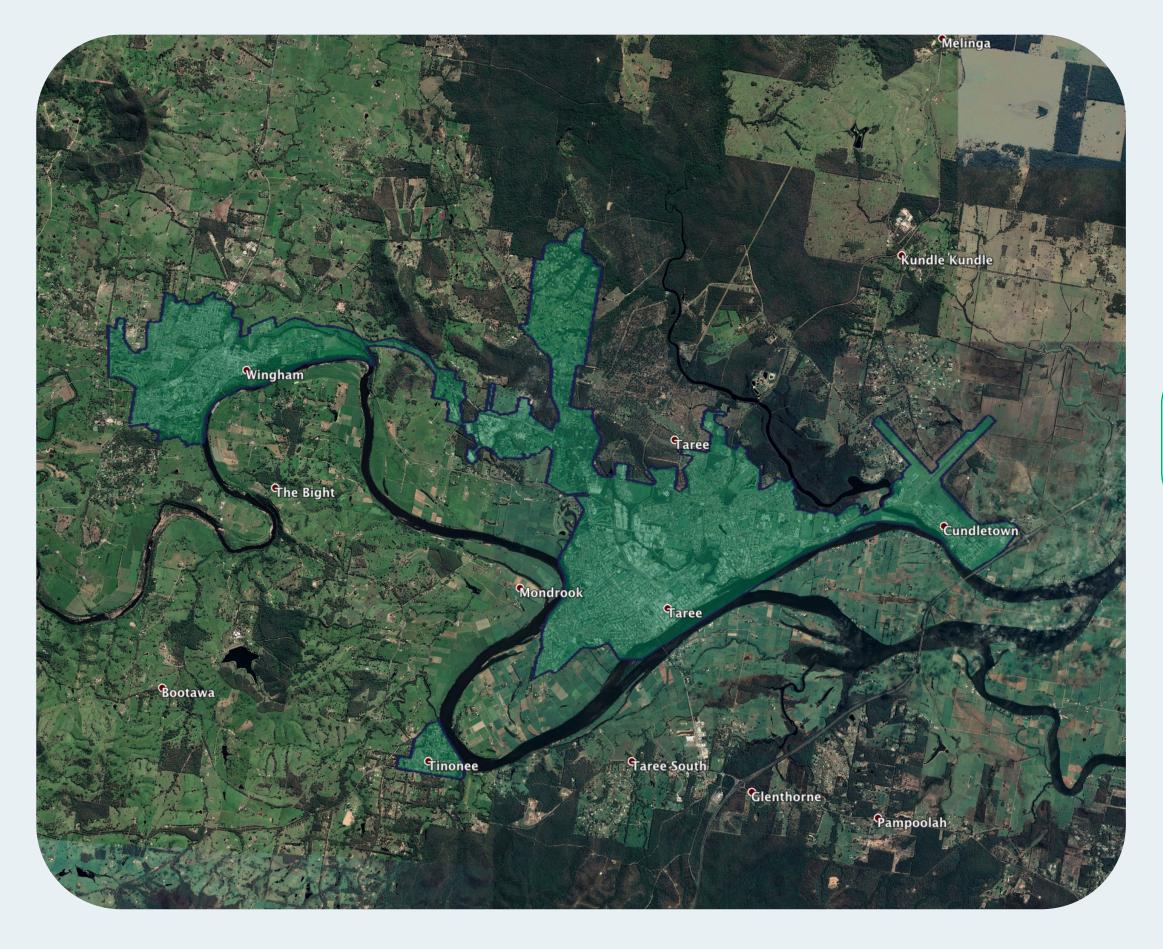

## nbn™ Business Fibre Zone indicative map – Taree and surrounds

The **nbn**<sup>™</sup> Business Fibre Initiative is available to businesses right across the country.

The area highlighted on this map, is part of an **nbn**<sup>™</sup> Business Fibre Zone that is eligible for business **nbn**<sup>™</sup> Enterprise Ethernet.