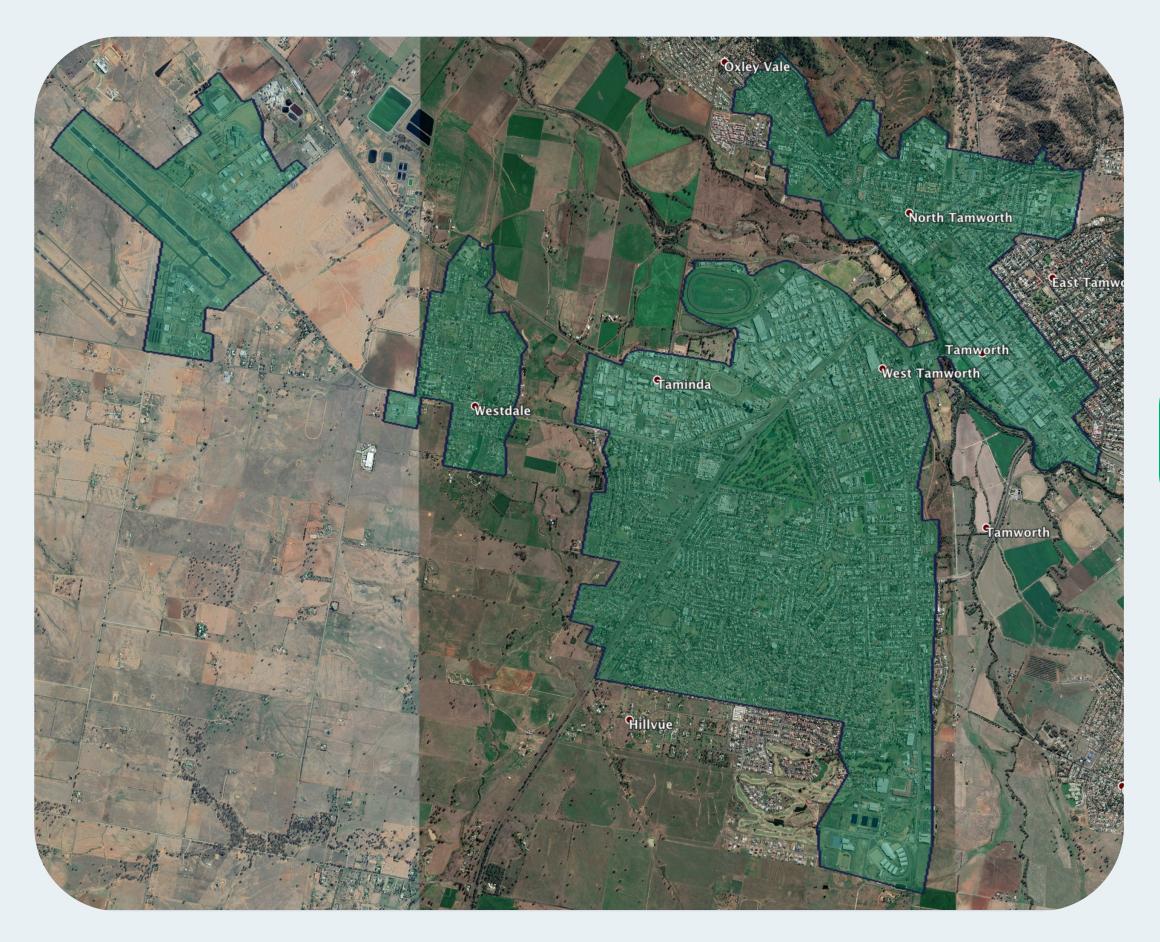

## nbn™ Business Fibre Zone indicative map – Tamworth and surrounds

The **nbn**<sup>™</sup> Business Fibre Initiative is available to businesses right across the country.

The area highlighted on this map, is part of an **nbn**<sup>™</sup> Business Fibre Zone that is eligible for business **nbn**<sup>™</sup> Enterprise Ethernet.