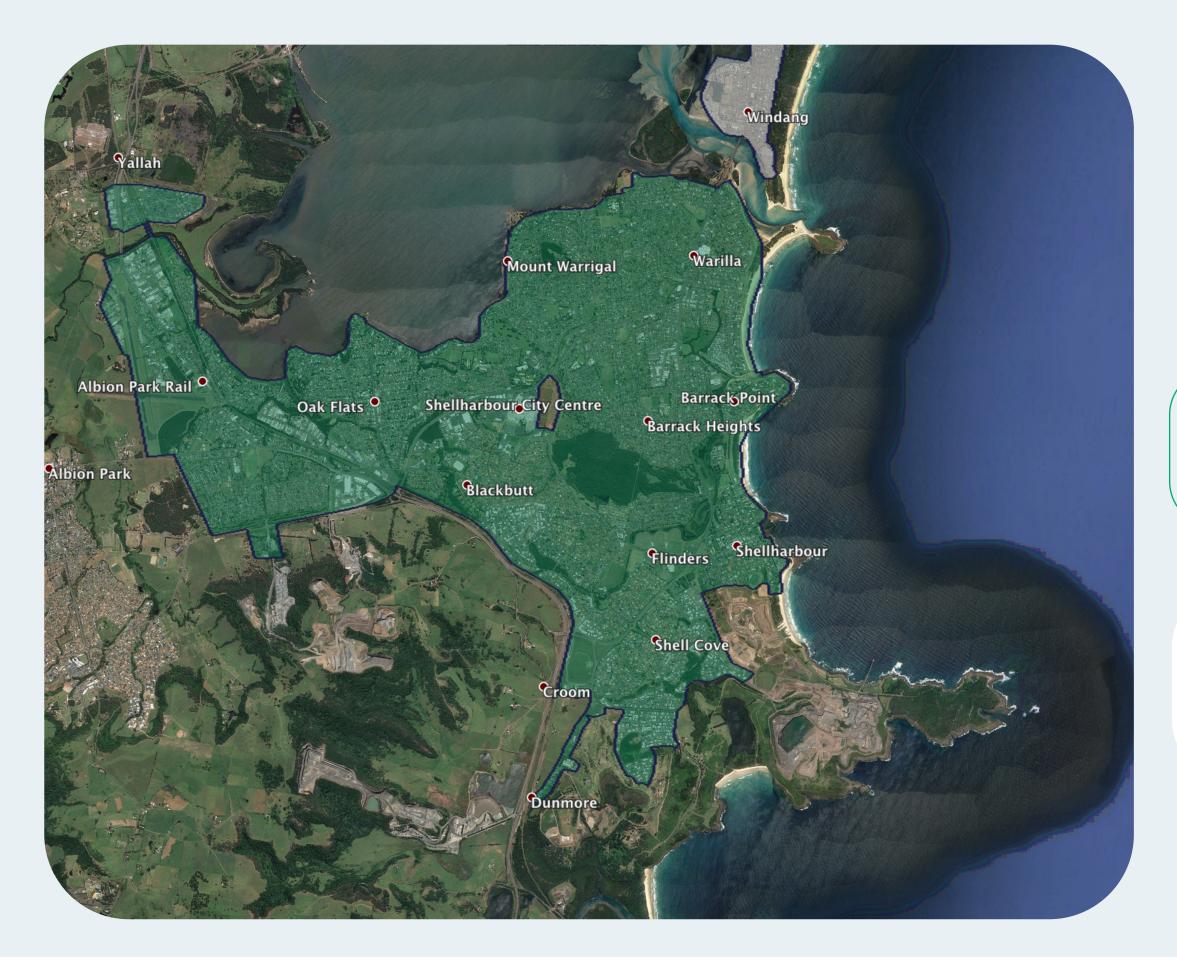

## nbn™ Business Fibre Zone indicative map - Shellharbour and surrounds

The **nbn**™ Business Fibre Initiative is available to businesses right across the country.

The areas highlighted on this map, are part of an **nbn**<sup>™</sup> Business Fibre Zone that is eligible for business **nbn**<sup>™</sup> Enterprise Ethernet.

## Key

**nbn**™ Business Fibre Zone

Adjacent/nearby **nbn**™ Business Fibre Zone (where relevant)

Please note: This map is indicative in nature and should only be used as a guide. You should make your own inquiries as to the currency, accuracy and completeness of the information herein. In particular, in order to find out if a specific address is available for the nbn™ Business Fibre Initiative contact your service provider or visit nbn.com.au/businessfibre. ©2020 nbn co ltd. 'nbn', 'business™ nbn' and other nbn™ logos are trade marks of nbn co ltd | ABN 86 136 533 741