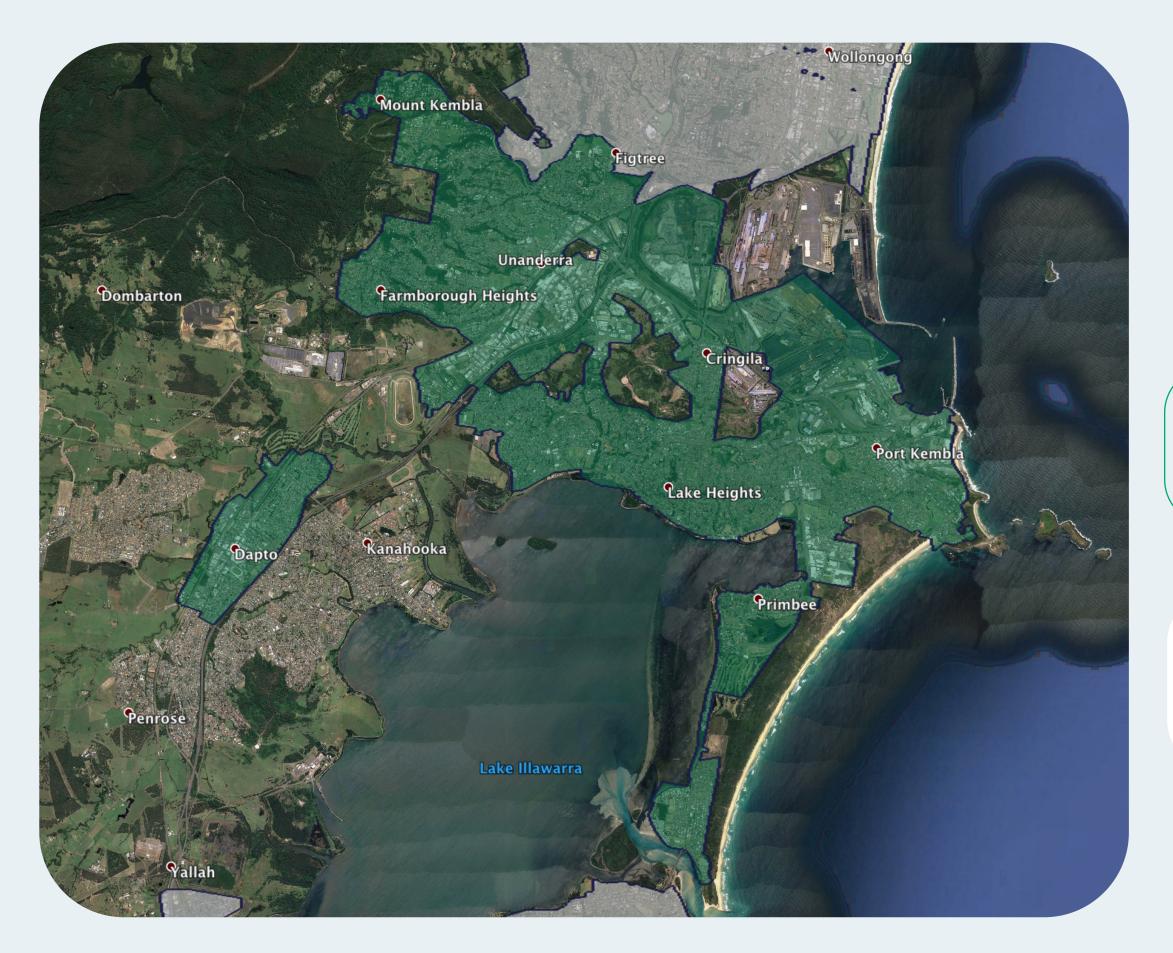

## nbn™ Business Fibre Zone indicative map - Port Kembla - Warrawong and surrounds

The **nbn**™ Business Fibre Initiative is available to businesses right across the country.

The areas highlighted on this map, are part of an **nbn**<sup>™</sup> Business Fibre Zone that is eligible for business **nbn**<sup>™</sup> Enterprise Ethernet.

## Key

**nbn**™ Business Fibre Zone

Adjacent/nearby **nbn**™ Business Fibre Zone (where relevant)

Please note: This map is indicative in nature and should only be used as a guide. You should make your own inquiries as to the currency, accuracy and completeness of the information herein. In particular, in order to find out if a specific address is available for the nbn™ Business Fibre Initiative contact your service provider or visit nbn.com.au/businessfibre. ©2020 nbn co ltd. 'nbn', 'business™ nbn' and other nbn™ logos are trade marks of nbn co ltd | ABN 86 136 533 741