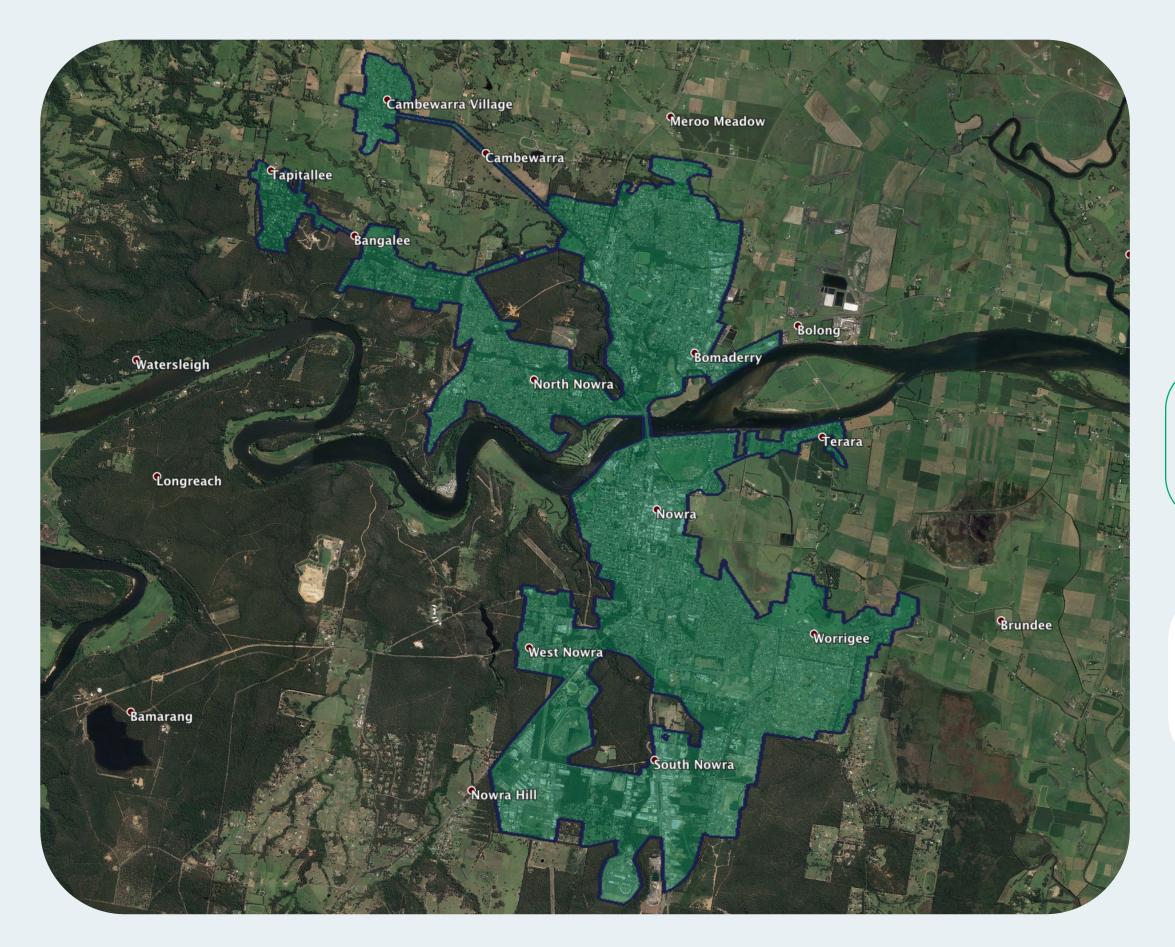

## nbn™ Business Fibre Zone indicative map - Nowra and surrounds

The **nbn**™ Business Fibre Initiative is available to businesses right across the country.

The area highlighted on this map, is part of an **nbn**™ Business Fibre Zone that is eligible for business **nbn**™ Enterprise Ethernet.

## Key

**nbn**™ Business Fibre Zone

Adjacent/nearby **nbn**™ Business Fibre Zone (where relevant)

Please note: This map is indicative in nature and should only be used as a guide. You should make your own inquiries as to the currency, accuracy and completeness of the information herein. In particular, in order to find out if a specific address is available for the nbn™ Business Fibre Initiative contact your service provider or visit nbn.com.au/businessfibre. ©2020 nbn co ltd. 'nbn', 'business™ nbn' and other nbn™ logos are trade marks of nbn co ltd | ABN 86 136 533 741