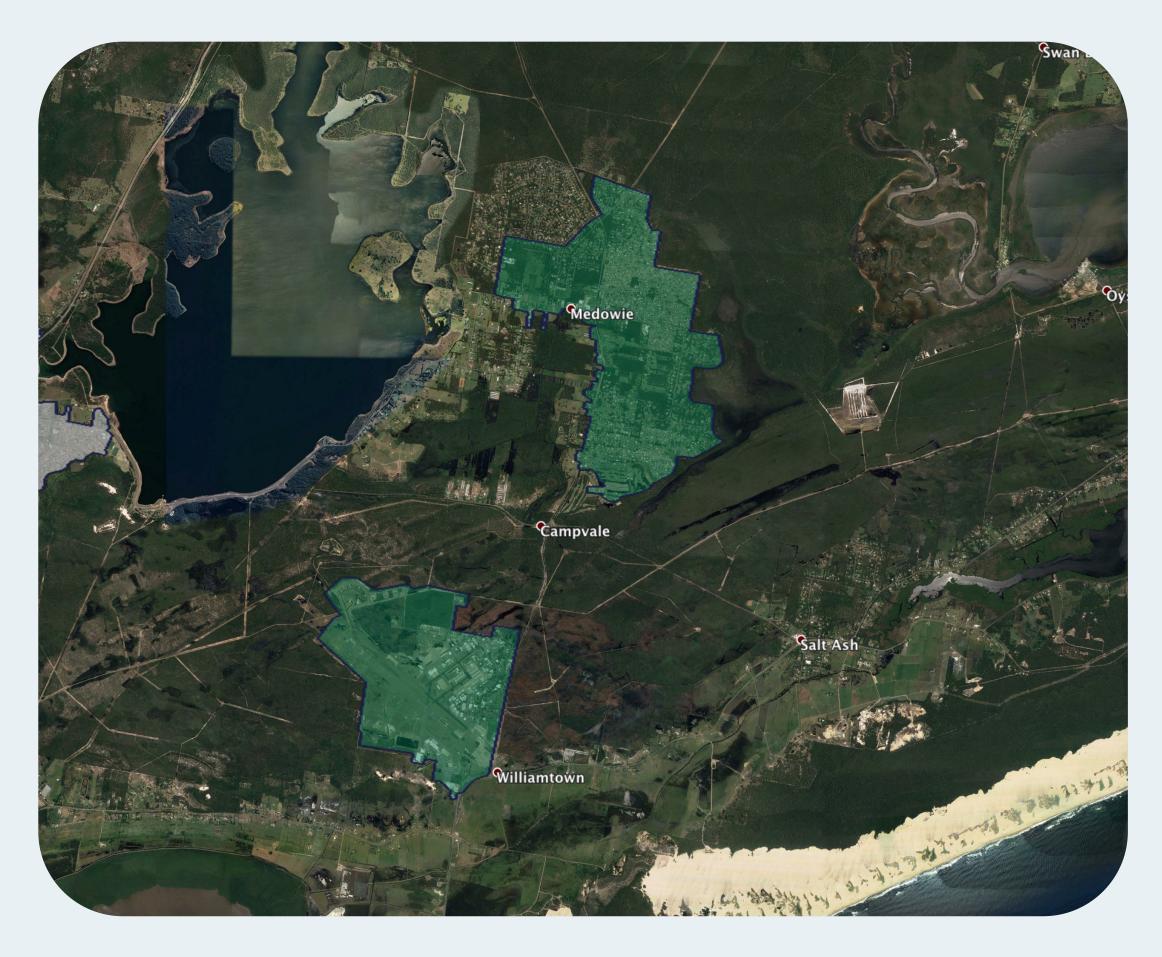

## **nbn**<sup>™</sup> Business Fibre Zone indicative map – **Medowie - Williamtown and surrounds**

The areas highlighted on this map, are part of an **nbn**<sup>™</sup> Business Fibre Zone that is eligible for business **nbn**<sup>™</sup> Enterprise Ethernet.

The **nbn**<sup>™</sup> Business Fibre Initiative is available to businesses right across the country.