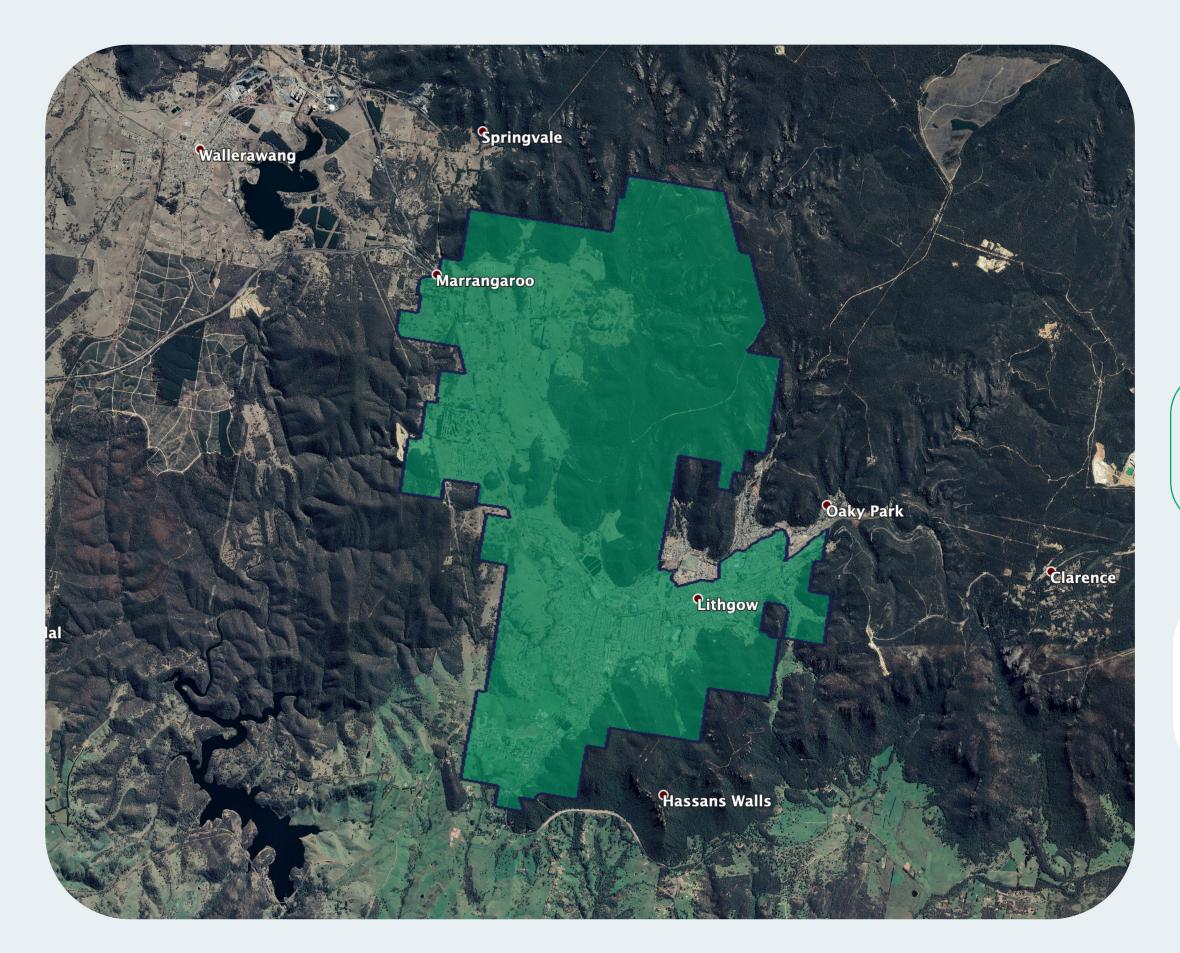

## nbn™ Business Fibre Zone indicative map - Lithgow and surrounds

The **nbn**™ Business Fibre Initiative is available to businesses right across the country.

The area highlighted on this map, is part of an **nbn**™ Business Fibre Zone that is eligible for business **nbn**™ Enterprise Ethernet.

## Key

**nbn**™ Business Fibre Zone

Adjacent/nearby **nbn**™ Business Fibre Zone (where relevant)

Please note: This map is indicative in nature and should only be used as a guide. You should make your own inquiries as to the currency, accuracy and completeness of the information herein. In particular, in order to find out if a specific address is available for the nbn™ Business Fibre Initiative contact your service provider or visit nbn.com.au/businessfibre. ©2020 nbn co ltd. 'nbn', 'business™ nbn' and other nbn™ logos are trade marks of nbn co ltd | ABN 86 136 533 741