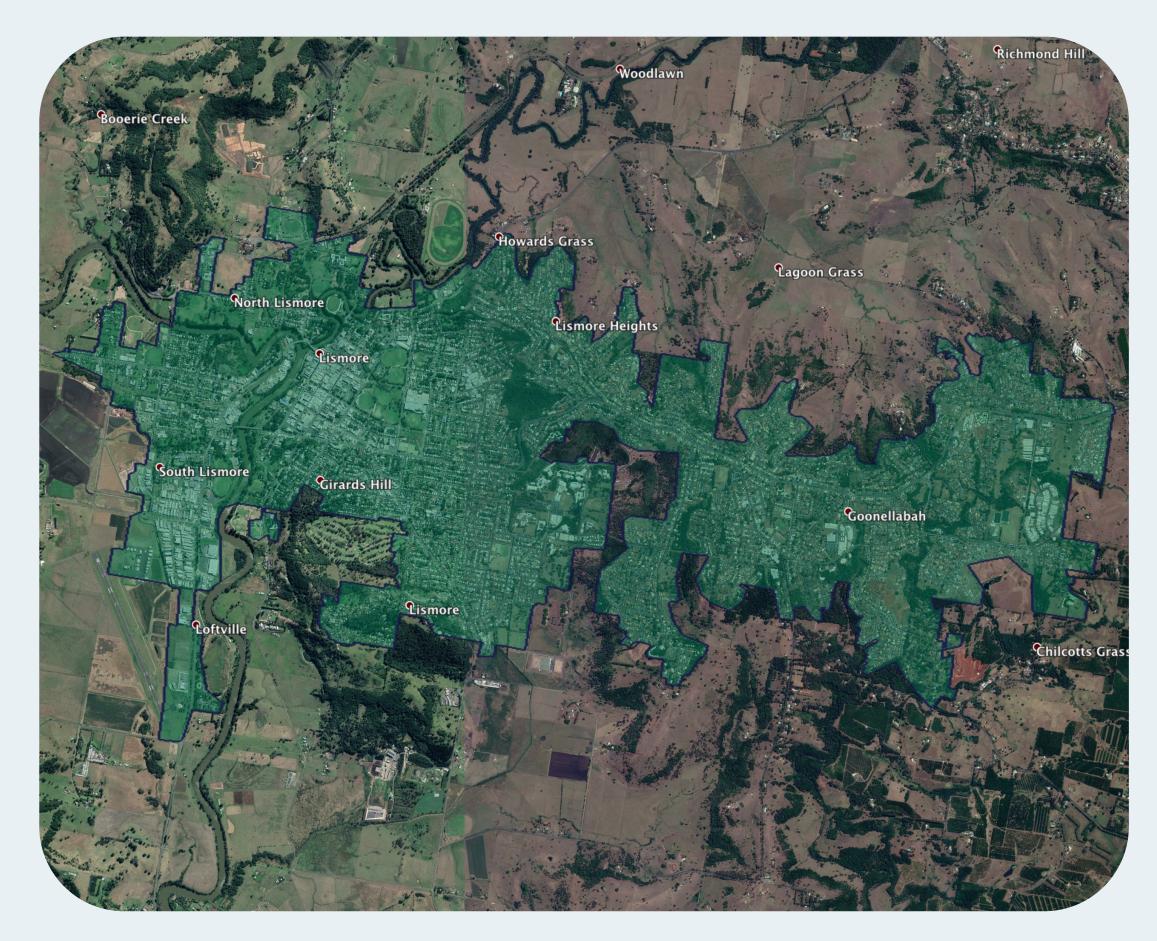

## **nbn™** Business Fibre Zone indicative map – **Lismore and surrounds**

The **nbn**<sup>™</sup> Business Fibre Initiative is available to businesses right across the country.

The areas highlighted on this map, are part of an **nbn**<sup>™</sup> Business Fibre Zone that is eligible for business **nbn**<sup>™</sup> Enterprise Ethernet.