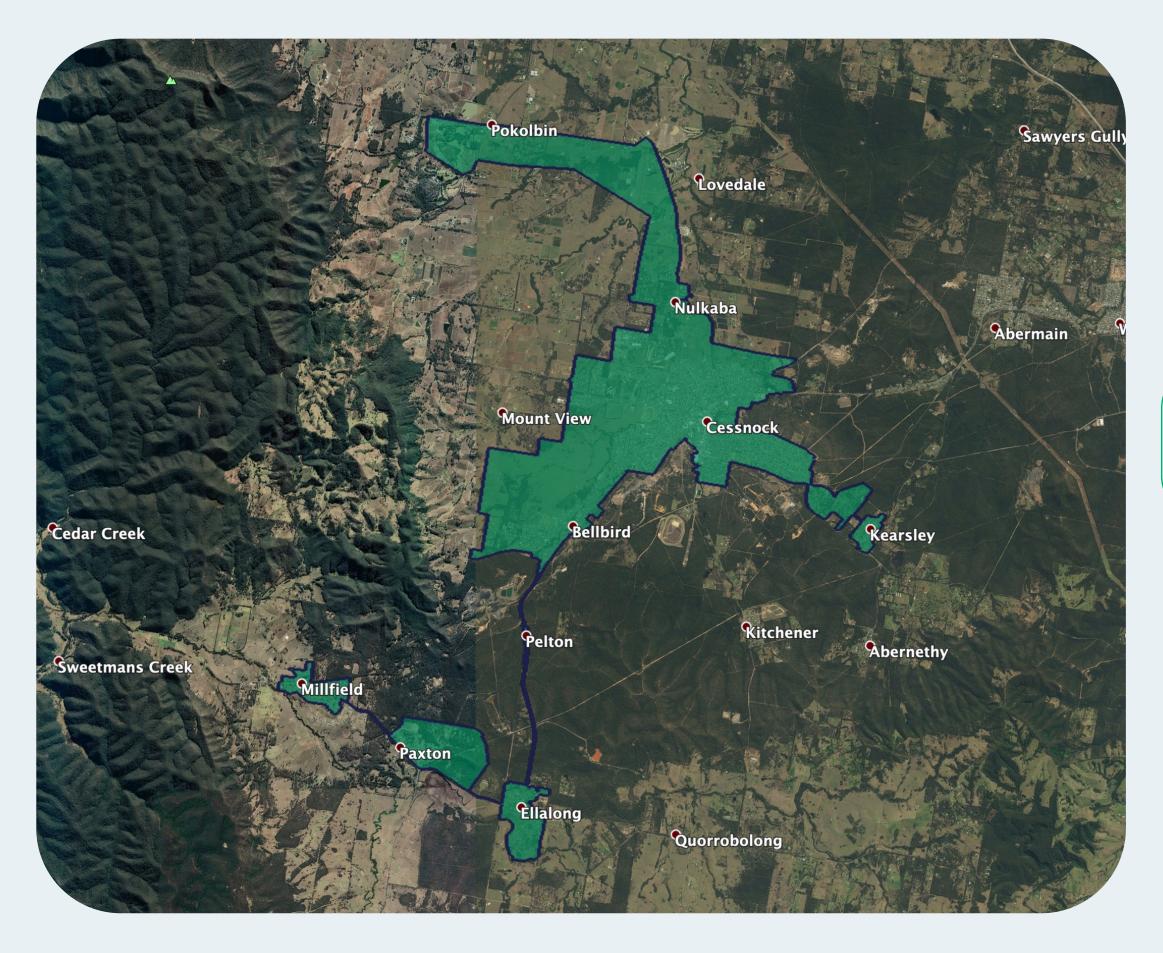

## nbn™ Business Fibre Zone indicative map - Cessnock and surrounds

The **nbn**<sup>™</sup> Business Fibre Initiative is available to businesses right across the country.

The area highlighted on this map, is part of an **nbn**<sup>™</sup> Business Fibre Zone that is eligible for business **nbn**<sup>™</sup> Enterprise Ethernet.