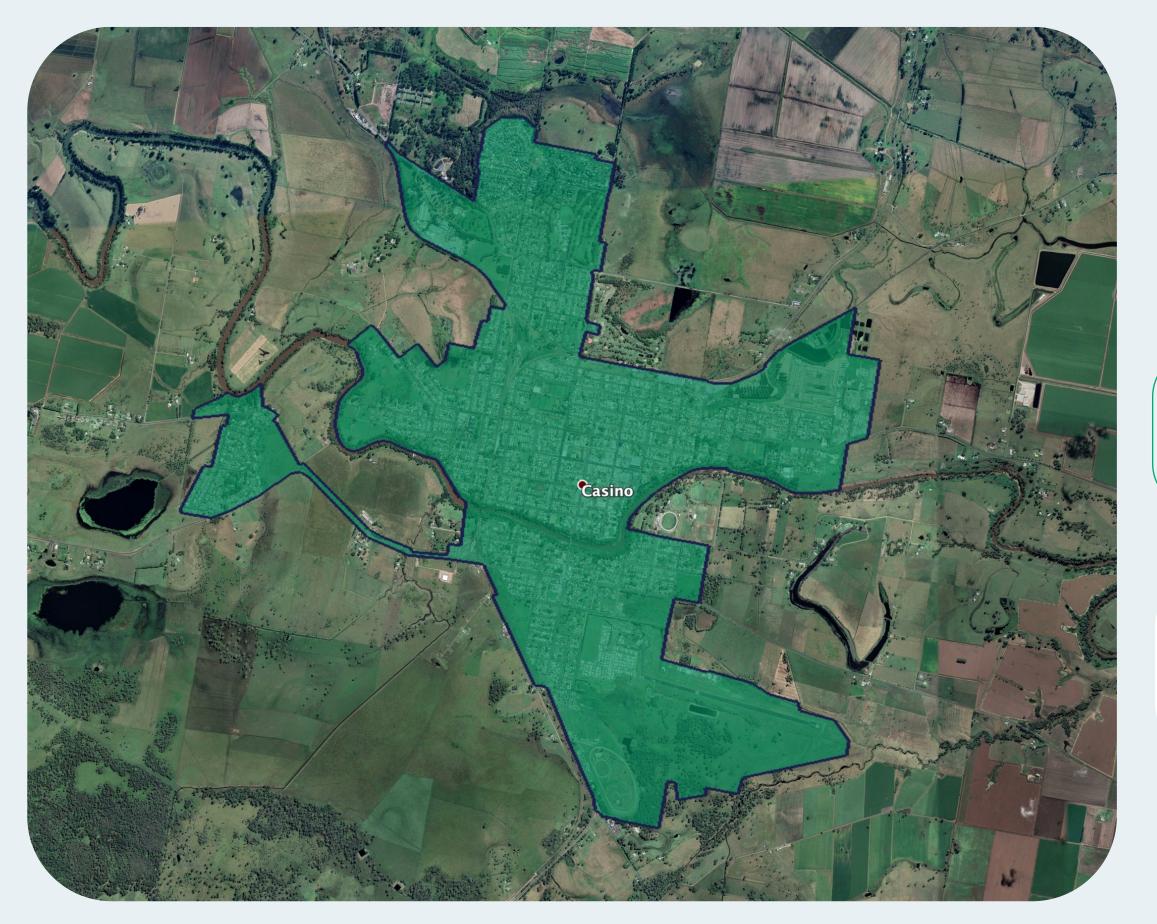

## nbn™ Business Fibre Zone indicative map - Casino and surrounds

The **nbn**<sup>™</sup> Business Fibre Initiative is available to businesses right across the country.

The area highlighted on this map, is part of an **nbn**<sup>™</sup> Business Fibre Zone that is eligible for business **nbn**<sup>™</sup> Enterprise Ethernet.