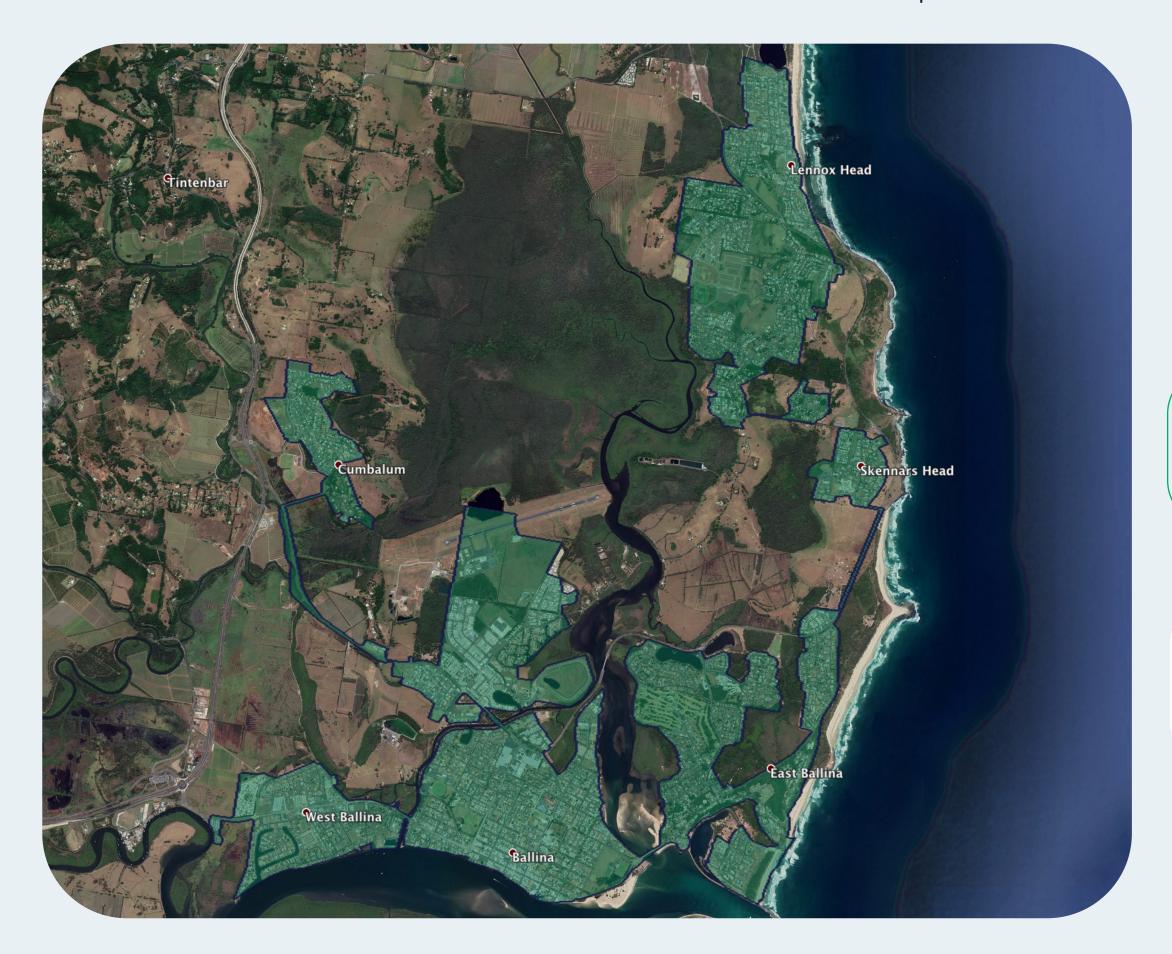

## nbn™ Business Fibre Zone indicative map - Ballina and surrounds

The **nbn**™ Business Fibre Initiative is available to businesses right across the country.

The areas highlighted on this map, are part of an **nbn**™ Business Fibre Zone that is eligible for business **nbn**™ Enterprise Ethernet.

## Key

**nbn**™ Business Fibre Zone

Adjacent/nearby **nbn**™ Business Fibre Zone (where relevant)

Please note: This map is indicative in nature and should only be used as a guide. You should make your own inquiries as to the currency, accuracy and completeness of the information herein. In particular, in order to find out if a specific address is available for the nbn™ Business Fibre Initiative contact your service provider or visit nbn.com.au/businessfibre. ©2020 nbn co ltd. 'nbn', 'business™ nbn' and other nbn™ logos are trade marks of nbn co ltd | ABN 86 136 533 741