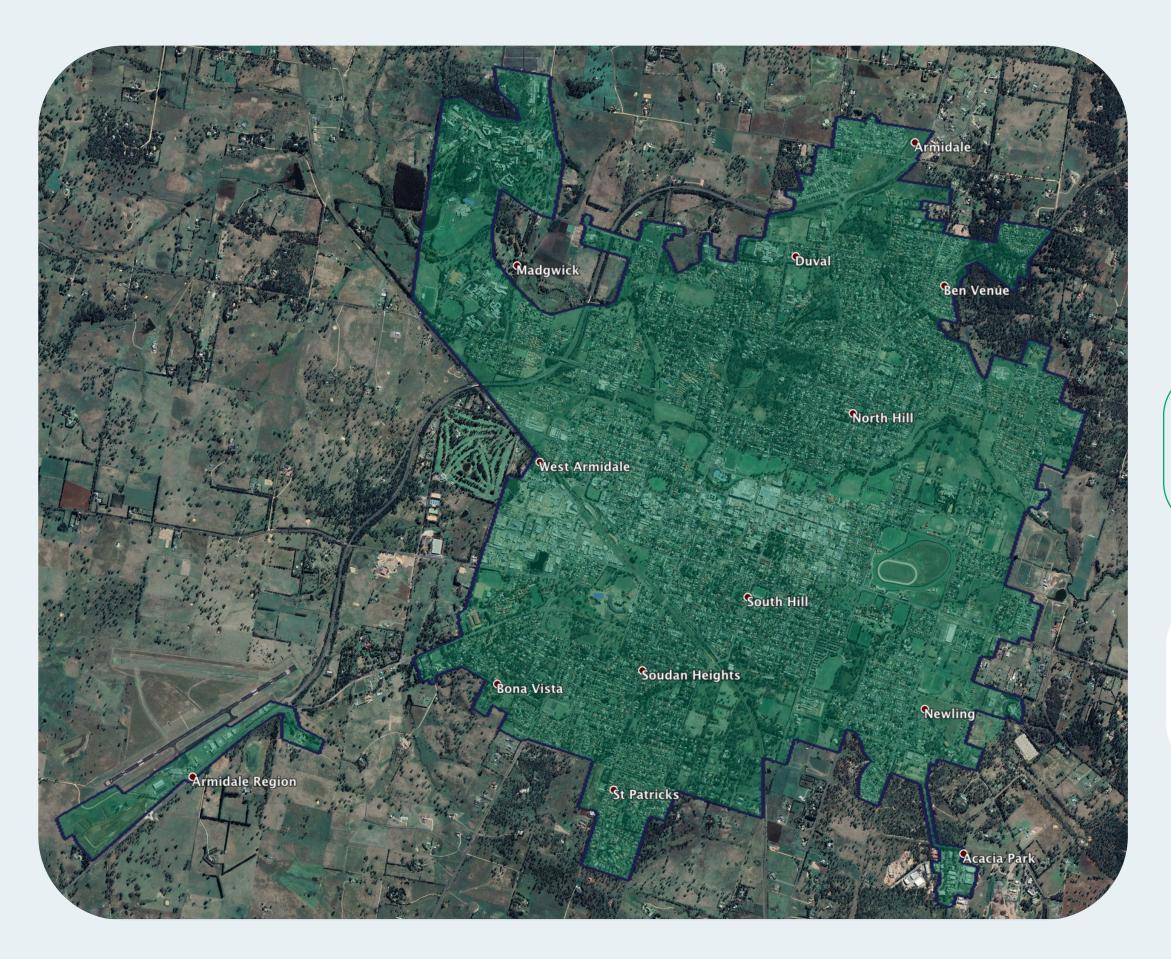

## **nbn™** Business Fibre Zone indicative map – **Armidale and surrounds**

The **nbn**<sup>™</sup> Business Fibre Initiative is available to businesses right across the country.

The area highlighted on this map, is part of an **nbn**<sup>™</sup> Business Fibre Zone that is eligible for business **nbn**<sup>™</sup> Enterprise Ethernet.