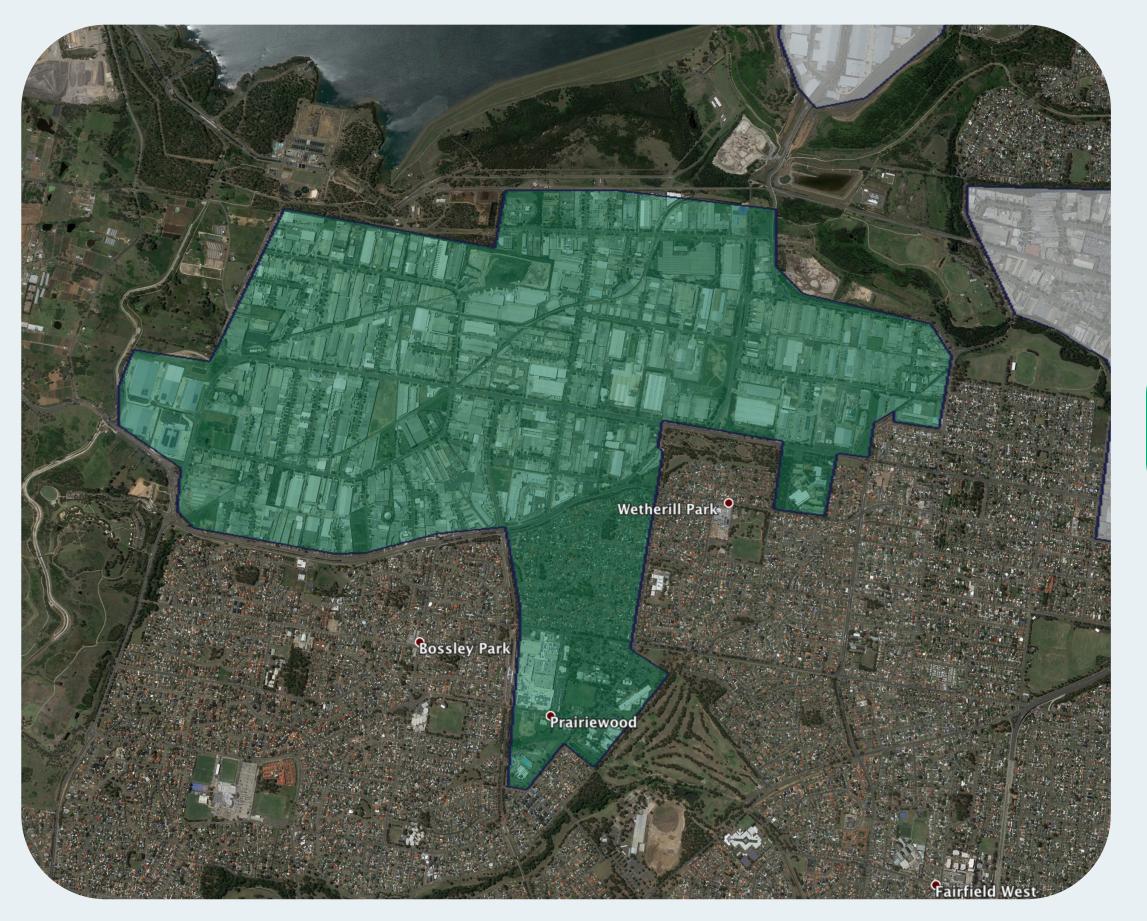

## **nbn**<sup>™</sup> Business Fibre Zone indicative map – Wetherill Park and surrounds

The **nbn**<sup>™</sup> Business Fibre Initiative is available to businesses right across the country.

The areas highlighted on this map, are part of an **nbn**<sup>™</sup> Business Fibre Zone that is eligible for business **nbn**<sup>™</sup> Enterprise Ethernet.