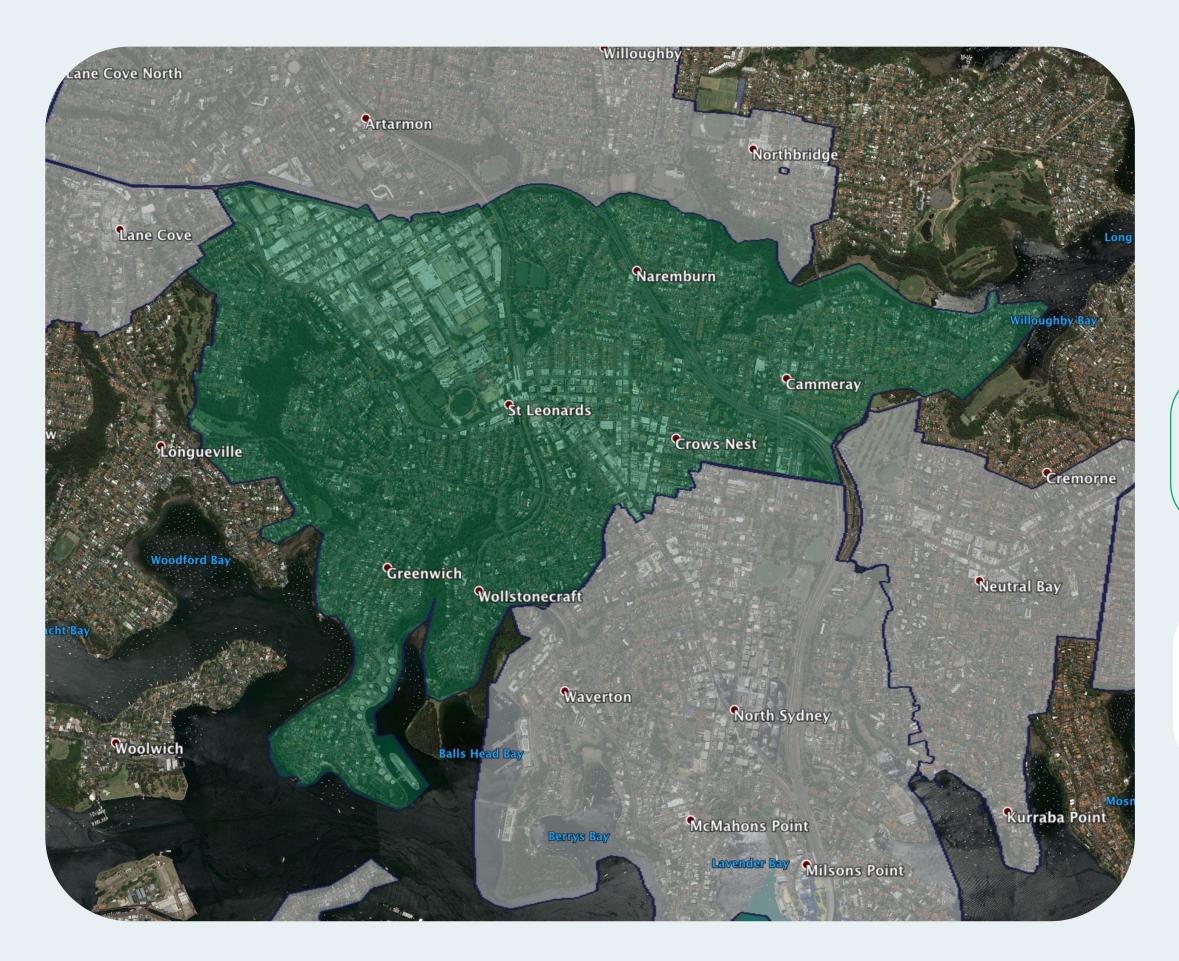

## nbn™ Business Fibre Zone indicative map - St Leonards - Naremburn and surrounds

The **nbn**™ Business Fibre Initiative is available to businesses right across the country.

The areas highlighted on this map, are part of an **nbn**<sup>™</sup> Business Fibre Zone that is eligible for business **nbn**<sup>™</sup> Enterprise Ethernet.

## Key

**nbn**™ Business Fibre Zone

Adjacent/nearby **nbn**™ Business Fibre Zone (where relevant)

Please note: This map is indicative in nature and should only be used as a guide. You should make your own inquiries as to the currency, accuracy and completeness of the information herein. In particular, in order to find out if a specific address is available for the nbn™ Business Fibre Initiative contact your service provider or visit nbn.com.au/businessfibre. ©2020 nbn co ltd. 'nbn', 'business™ nbn' and other nbn™ logos are trade marks of nbn co ltd | ABN 86 136 533 741