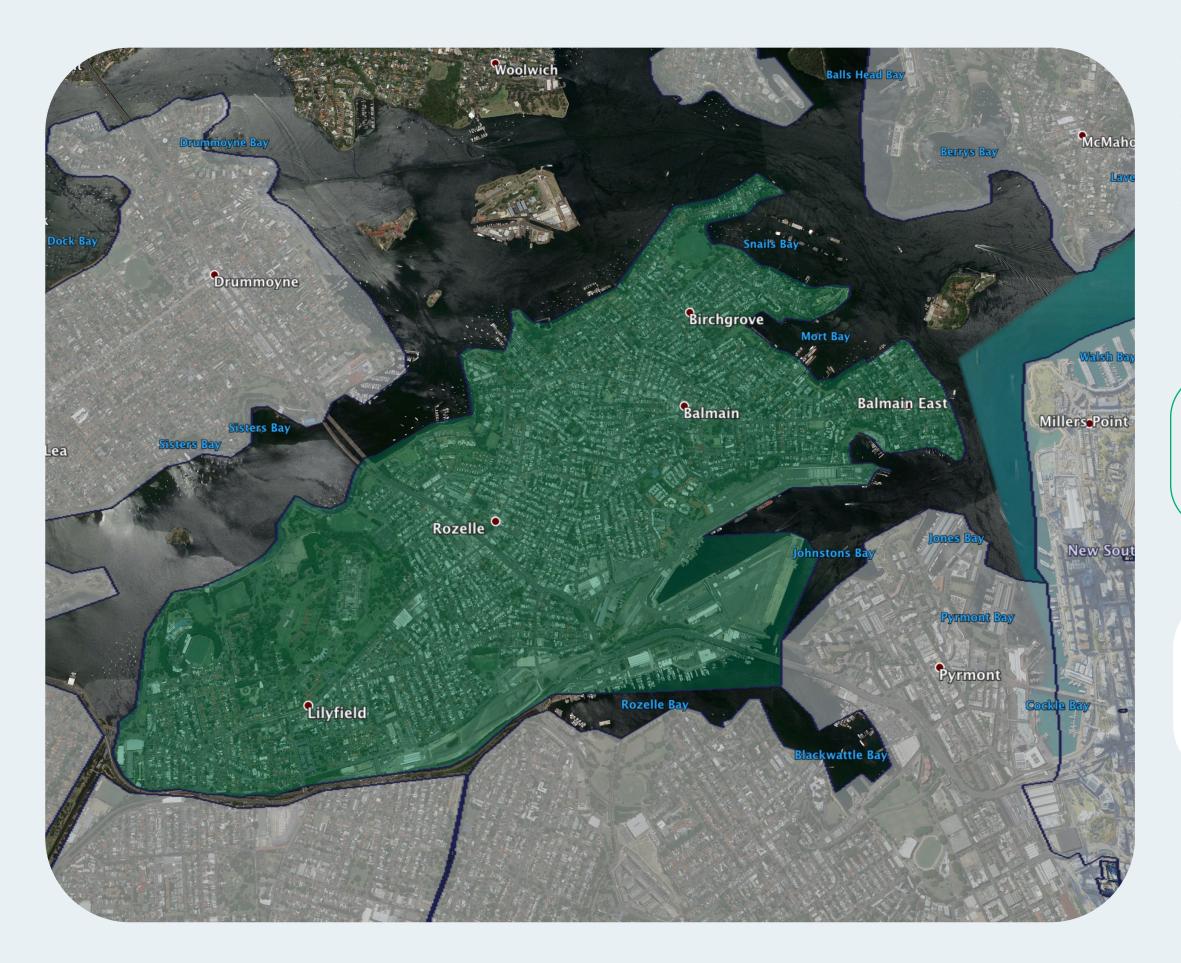

## nbn™ Business Fibre Zone indicative map – Rozelle - Balmain and surrounds

The **nbn**<sup>™</sup> Business Fibre Initiative is available to businesses right across the country.

The areas highlighted on this map, are part of an **nbn**<sup>™</sup> Business Fibre Zone that is eligible for business **nbn**<sup>™</sup> Enterprise Ethernet.