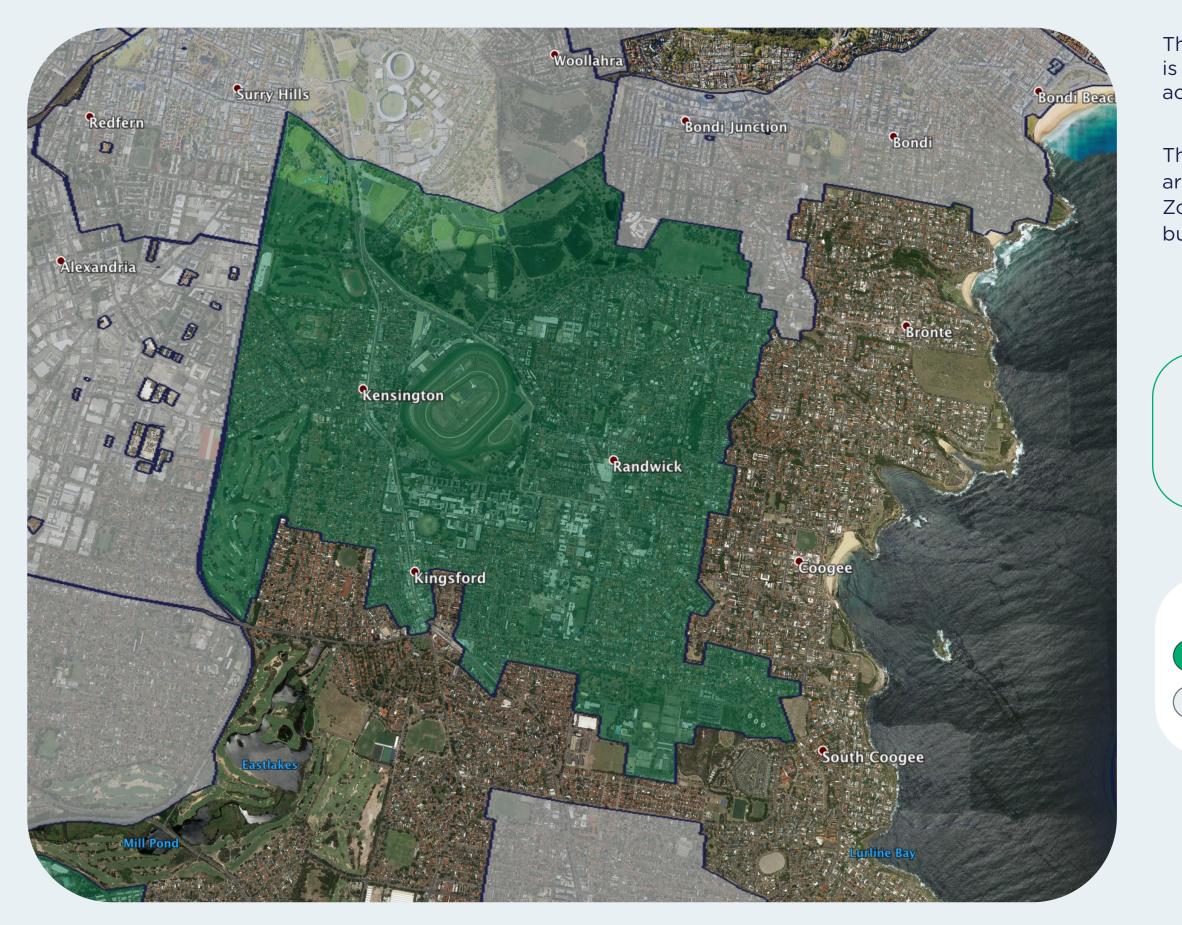

## nbn™ Business Fibre Zone indicative map - Randwick and surrounds

The **nbn**<sup>™</sup> Business Fibre Initiative is available to businesses right across the country.

The areas highlighted on this map, are part of an **nbn**<sup>™</sup> Business Fibre Zone that is eligible for business **nbn**<sup>™</sup> Enterprise Ethernet.