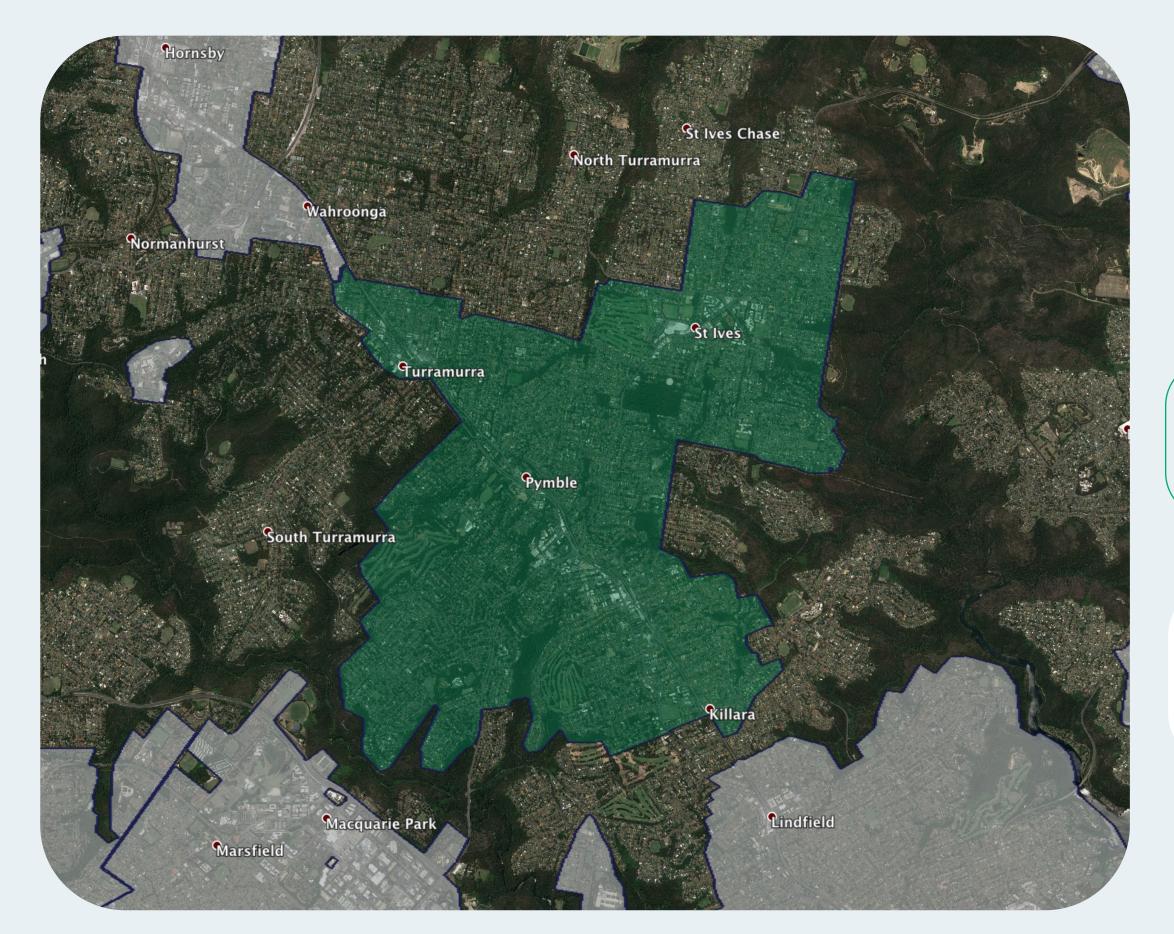

## nbn™ Business Fibre Zone indicative map - Pymble and surrounds

The **nbn**™ Business Fibre Initiative is available to businesses right across the country.

The areas highlighted on this map, are part of an **nbn**<sup>™</sup> Business Fibre Zone that is eligible for business **nbn**<sup>™</sup> Enterprise Ethernet.

## Key

**nbn**™ Business Fibre Zone

Adjacent/nearby **nbn**™ Business Fibre Zone (where relevant)

Please note: This map is indicative in nature and should only be used as a guide. You should make your own inquiries as to the currency, accuracy and completeness of the information herein. In particular, in order to find out if a specific address is available for the nbn™ Business Fibre Initiative contact your service provider or visit nbn.com.au/businessfibre. ©2020 nbn co ltd. 'nbn', 'business™ nbn' and other nbn™ logos are trade marks of nbn co ltd | ABN 86 136 533 741