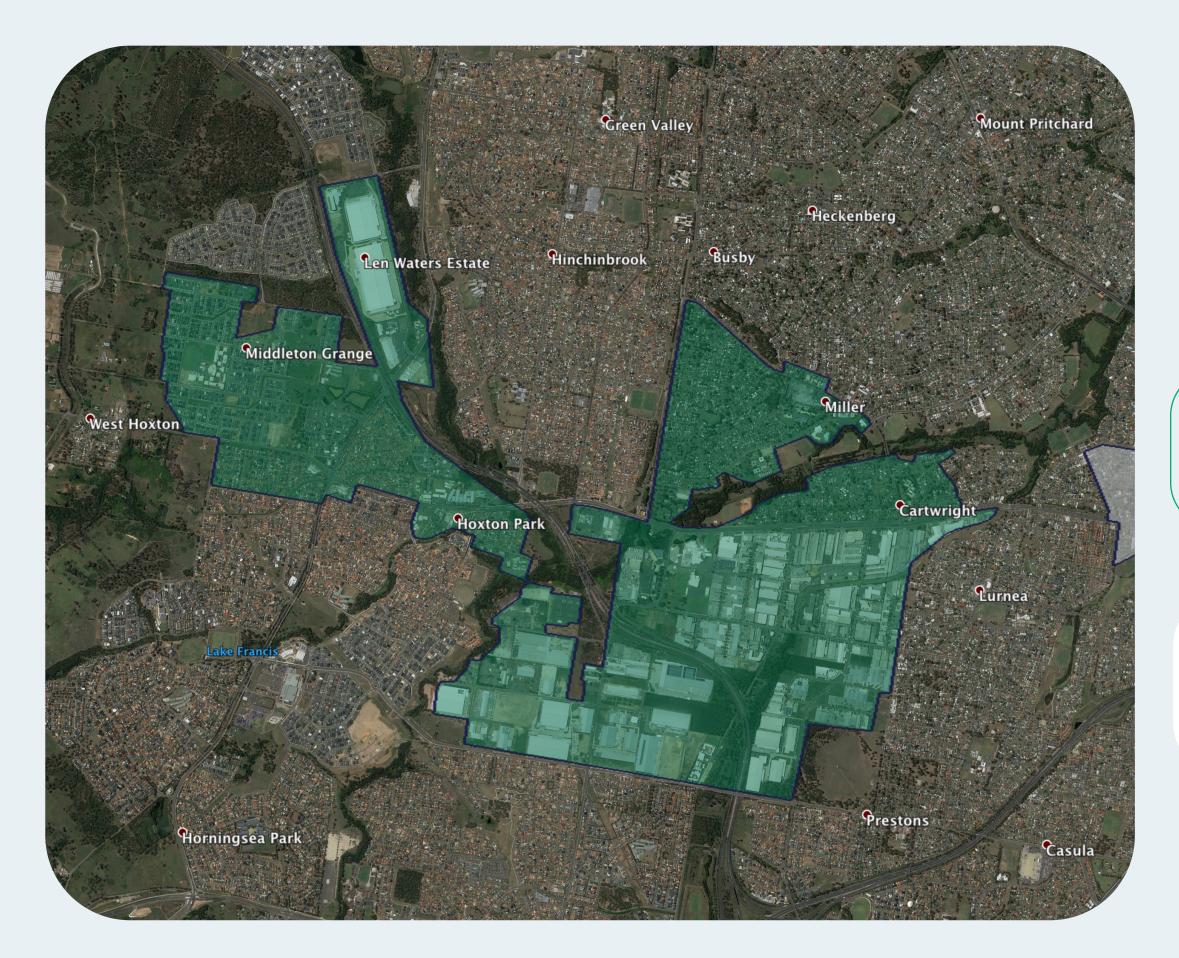

## nbn™ Business Fibre Zone indicative map - Prestons (NSW) and surrounds

The **nbn**™ Business Fibre Initiative is available to businesses right across the country.

The areas highlighted on this map, are part of an **nbn**™ Business Fibre Zone that is eligible for business **nbn**™ Enterprise Ethernet.

## Key

**nbn**™ Business Fibre Zone

Adjacent/nearby **nbn**™ Business Fibre Zone (where relevant)

Please note: This map is indicative in nature and should only be used as a guide. You should make your own inquiries as to the currency, accuracy and completeness of the information herein. In particular, in order to find out if a specific address is available for the nbn™ Business Fibre Initiative contact your service provider or visit nbn.com.au/businessfibre. ©2020 nbn co ltd. 'nbn', 'business™ nbn' and other nbn™ logos are trade marks of nbn co ltd | ABN 86 136 533 741