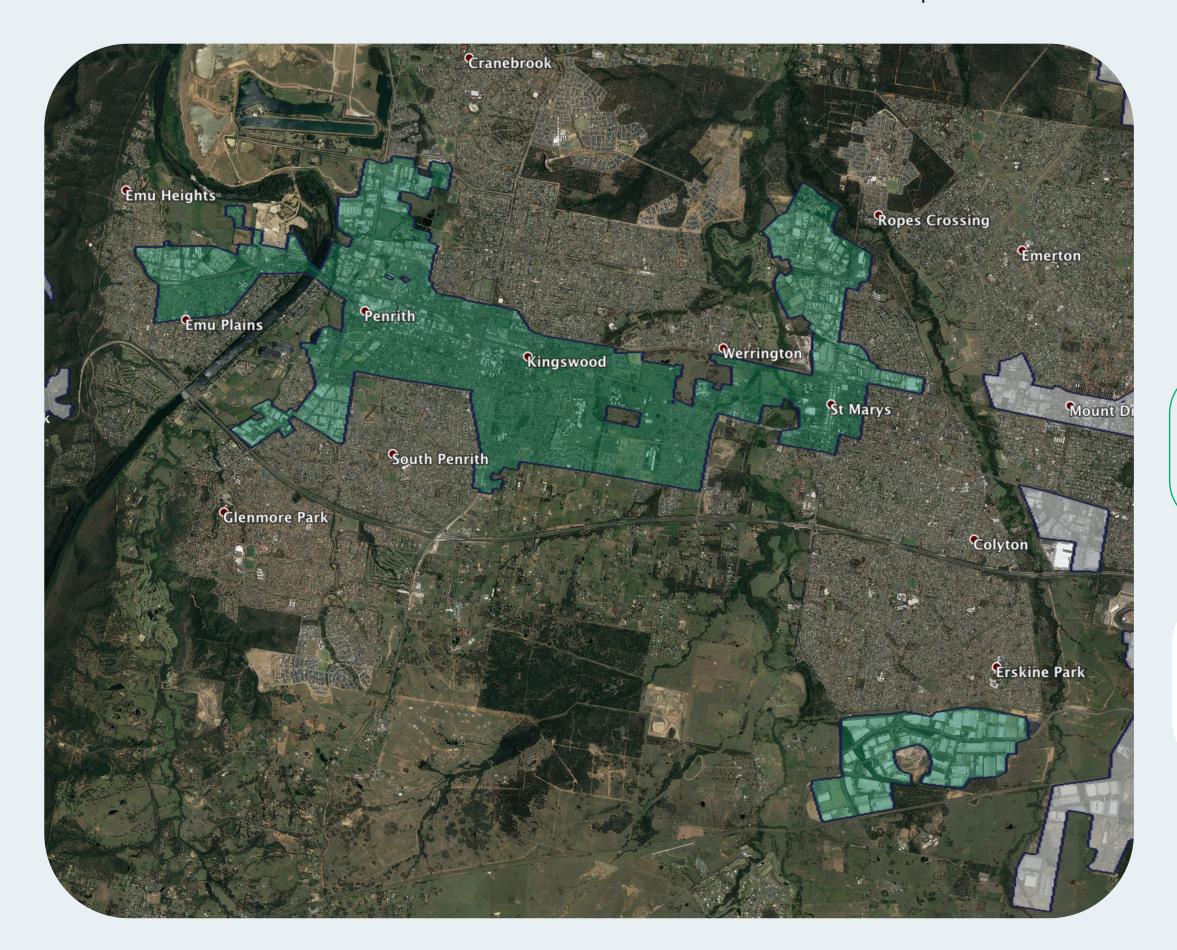

## nbn™ Business Fibre Zone indicative map - Penrith and surrounds

The **nbn**™ Business Fibre Initiative is available to businesses right across the country.

The areas highlighted on this map, are part of an **nbn**<sup>™</sup> Business Fibre Zone that is eligible for business **nbn**<sup>™</sup> Enterprise Ethernet.

## Key

**nbn**™ Business Fibre Zone

Adjacent/nearby **nbn**™ Business Fibre Zone (where relevant)

Please note: This map is indicative in nature and should only be used as a guide. You should make your own inquiries as to the currency, accuracy and completeness of the information herein. In particular, in order to find out if a specific address is available for the nbn™ Business Fibre Initiative contact your service provider or visit nbn.com.au/businessfibre. ©2020 nbn co ltd. 'nbn', 'business™ nbn' and other nbn™ logos are trade marks of nbn co ltd | ABN 86 136 533 741