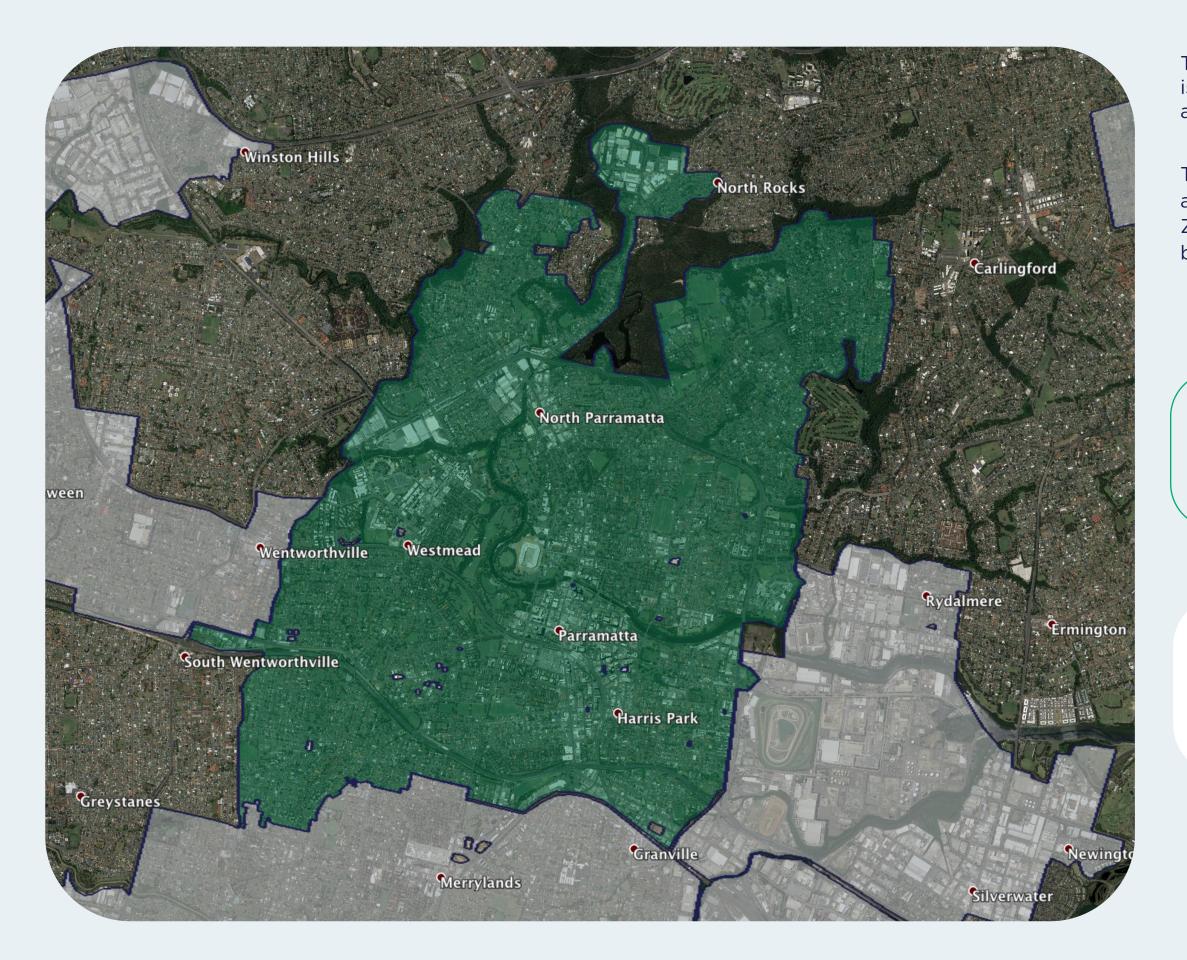

## nbn™ Business Fibre Zone indicative map - Parramatta and surrounds

The **nbn**<sup>™</sup> Business Fibre Initiative is available to businesses right across the country.

The areas highlighted on this map, are part of an **nbn**<sup>™</sup> Business Fibre Zone that is eligible for business **nbn**<sup>™</sup> Enterprise Ethernet.