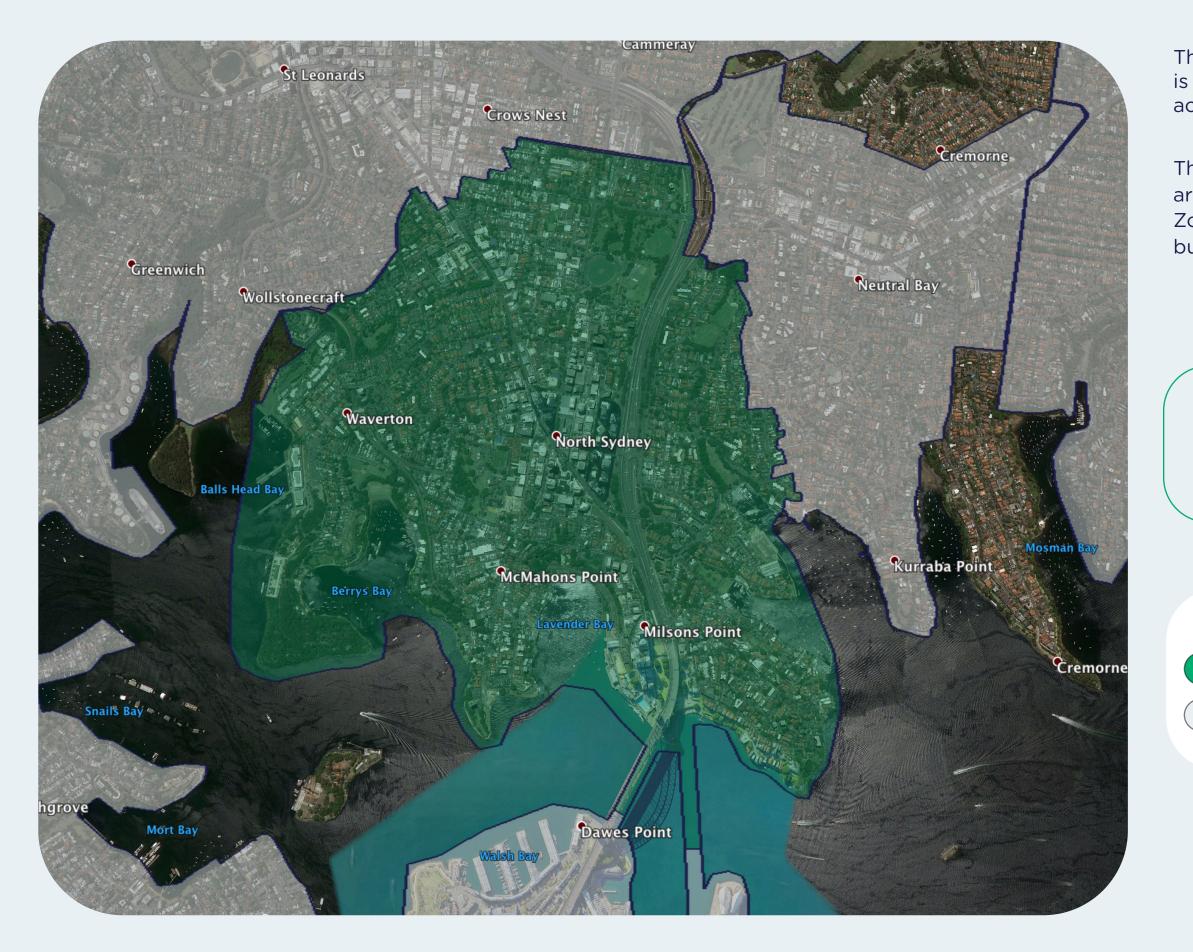

## **nbn**<sup>™</sup> Business Fibre Zone indicative map – **North Sydney and surrounds**

The **nbn**<sup>™</sup> Business Fibre Initiative is available to businesses right across the country.

The areas highlighted on this map, are part of an **nbn**<sup>™</sup> Business Fibre Zone that is eligible for business **nbn**<sup>™</sup> Enterprise Ethernet.