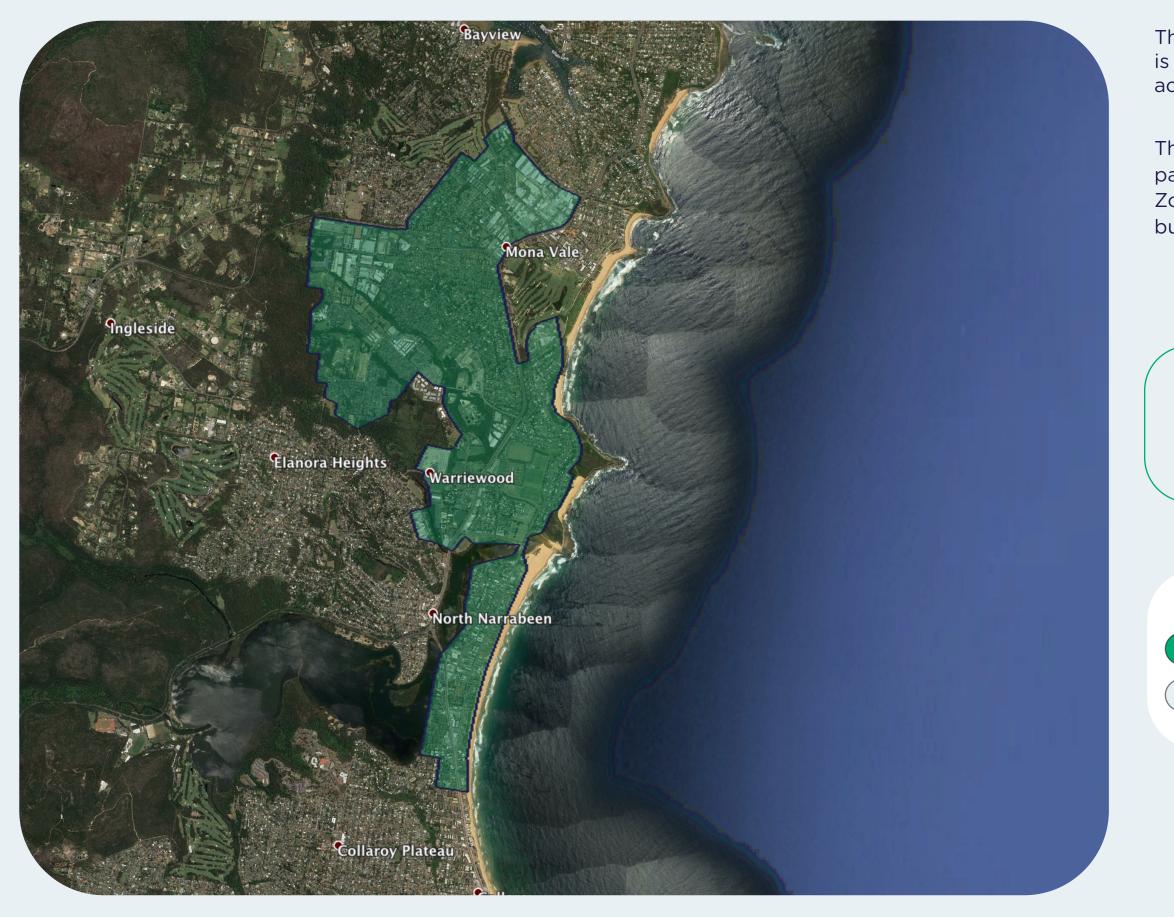

## nbn™ Business Fibre Zone indicative map – Mona Vale - Narrabeen and surrounds

The **nbn**<sup>™</sup> Business Fibre Initiative is available to businesses right across the country.

The area highlighted on this map, is part of an **nbn**<sup>™</sup> Business Fibre Zone that is eligible for business **nbn**<sup>™</sup> Enterprise Ethernet.