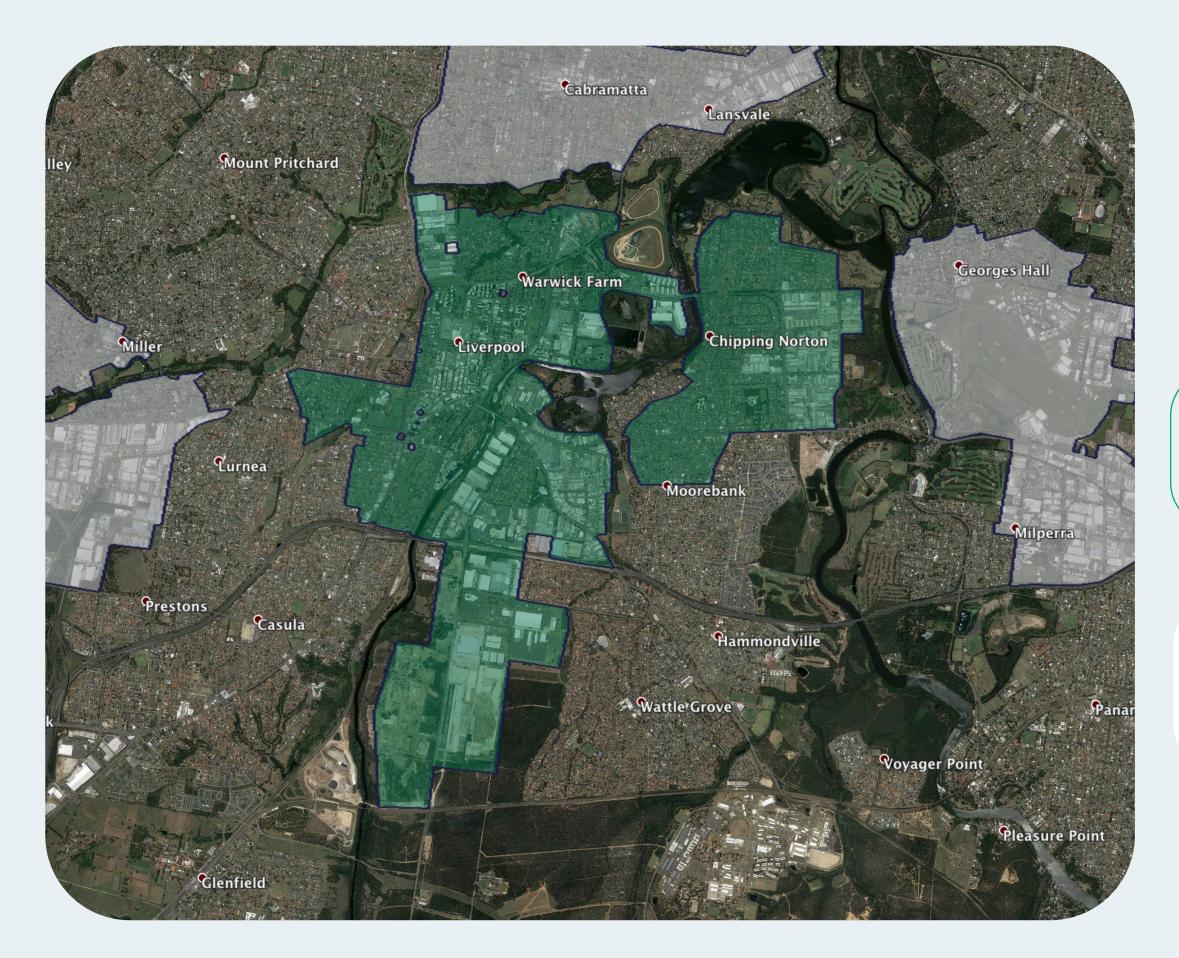

## nbn™ Business Fibre Zone indicative map - Liverpool and surrounds

The **nbn**™ Business Fibre Initiative is available to businesses right across the country.

The areas highlighted on this map, are part of an **nbn**™ Business Fibre Zone that is eligible for business **nbn**™ Enterprise Ethernet.

## Key

**nbn**™ Business Fibre Zone

Adjacent/nearby **nbn**™ Business Fibre Zone (where relevant)

Please note: This map is indicative in nature and should only be used as a guide. You should make your own inquiries as to the currency, accuracy and completeness of the information herein. In particular, in order to find out if a specific address is available for the nbn™ Business Fibre Initiative contact your service provider or visit nbn.com.au/businessfibre. ©2020 nbn co ltd. 'nbn', 'business™ nbn' and other nbn™ logos are trade marks of nbn co ltd | ABN 86 136 533 741