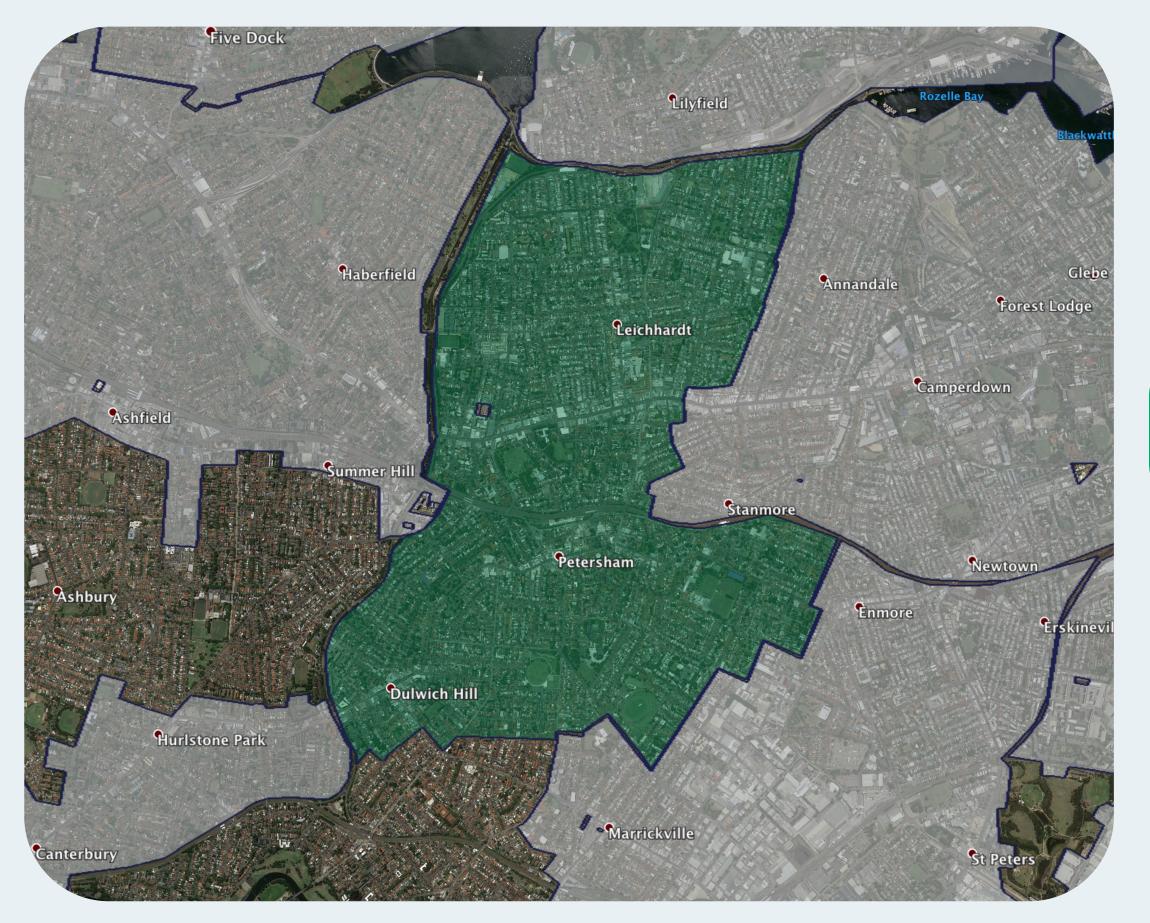

## **nbn**<sup>™</sup> Business Fibre Zone indicative map – Leichhardt and surrounds

The **nbn**<sup>™</sup> Business Fibre Initiative is available to businesses right across the country.

The areas highlighted on this map, are part of an **nbn**<sup>™</sup> Business Fibre Zone that is eligible for business **nbn**<sup>™</sup> Enterprise Ethernet.