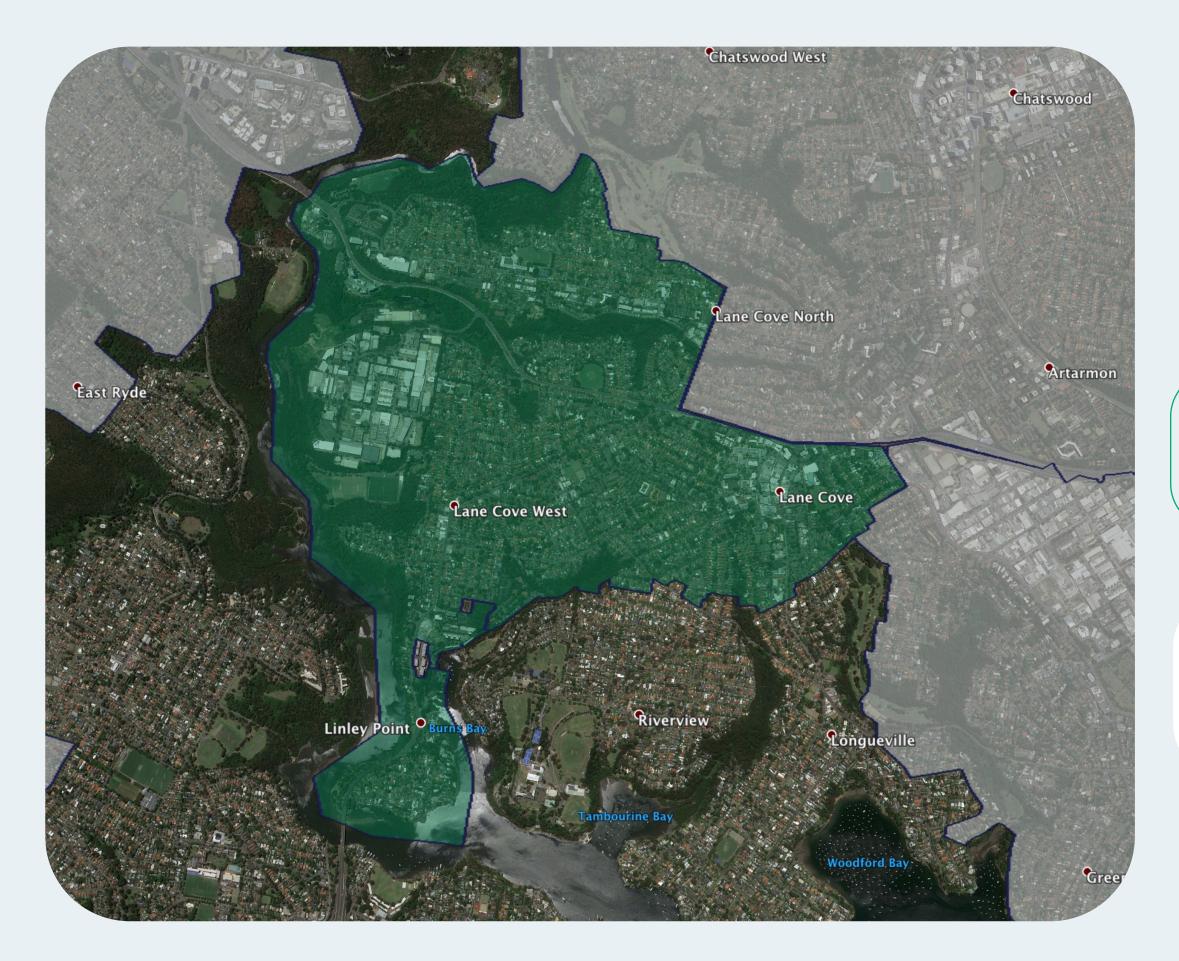

## nbn™ Business Fibre Zone indicative map - Lane Cove and surrounds

The **nbn**™ Business Fibre Initiative is available to businesses right across the country.

The areas highlighted on this map, are part of an **nbn**™ Business Fibre Zone that is eligible for business **nbn**™ Enterprise Ethernet.

## Key

**nbn**™ Business Fibre Zone

Adjacent/nearby **nbn**™ Business Fibre Zone (where relevant)

Please note: This map is indicative in nature and should only be used as a guide. You should make your own inquiries as to the currency, accuracy and completeness of the information herein. In particular, in order to find out if a specific address is available for the nbn™ Business Fibre Initiative contact your service provider or visit nbn.com.au/businessfibre. ©2020 nbn co ltd. 'nbn', 'business™ nbn' and other nbn™ logos are trade marks of nbn co ltd | ABN 86 136 533 741