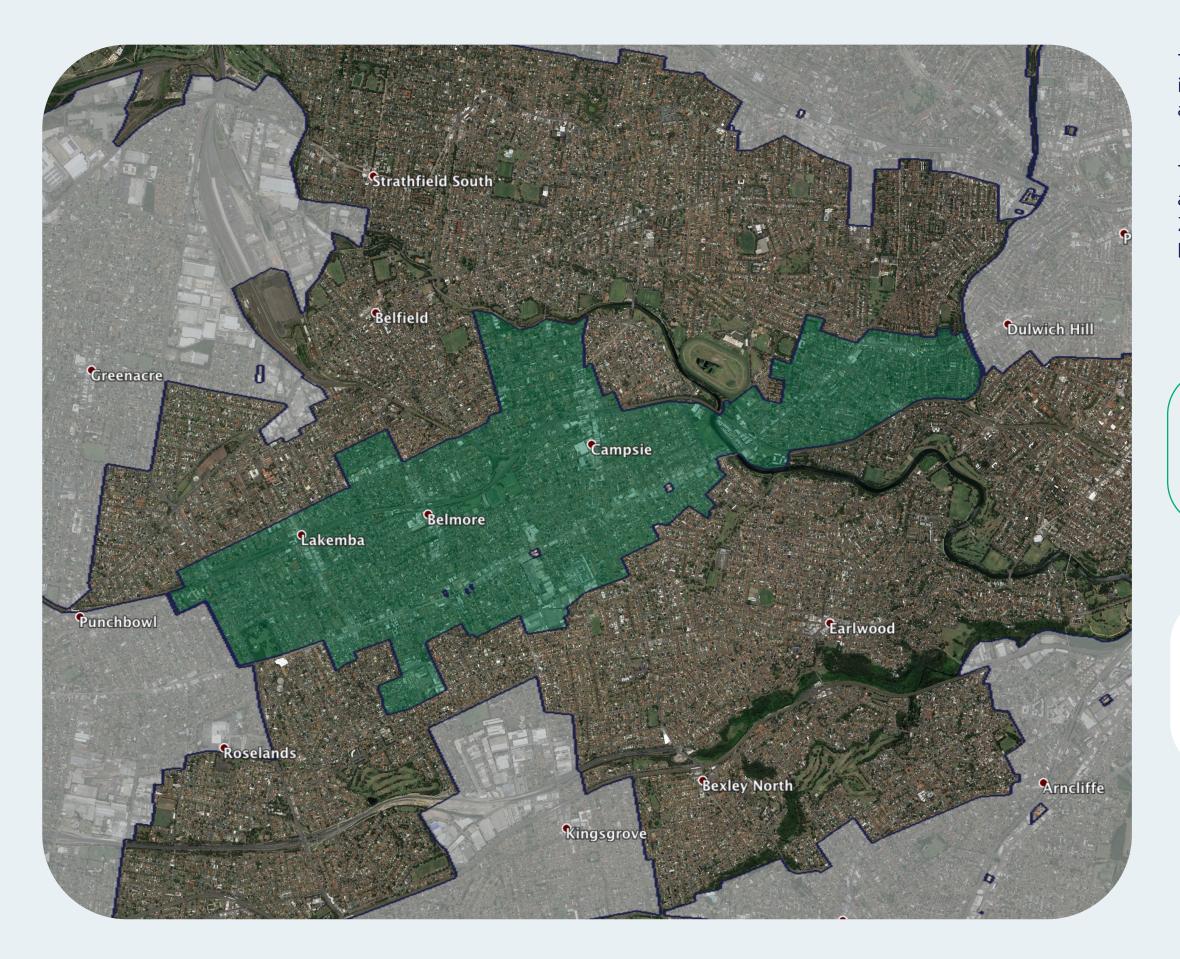

## nbn™ Business Fibre Zone indicative map – Lakemba - Campsie and surrounds

The **nbn**<sup>™</sup> Business Fibre Initiative is available to businesses right across the country.

The areas highlighted on this map, are part of an **nbn**<sup>™</sup> Business Fibre Zone that is eligible for business **nbn**<sup>™</sup> Enterprise Ethernet.