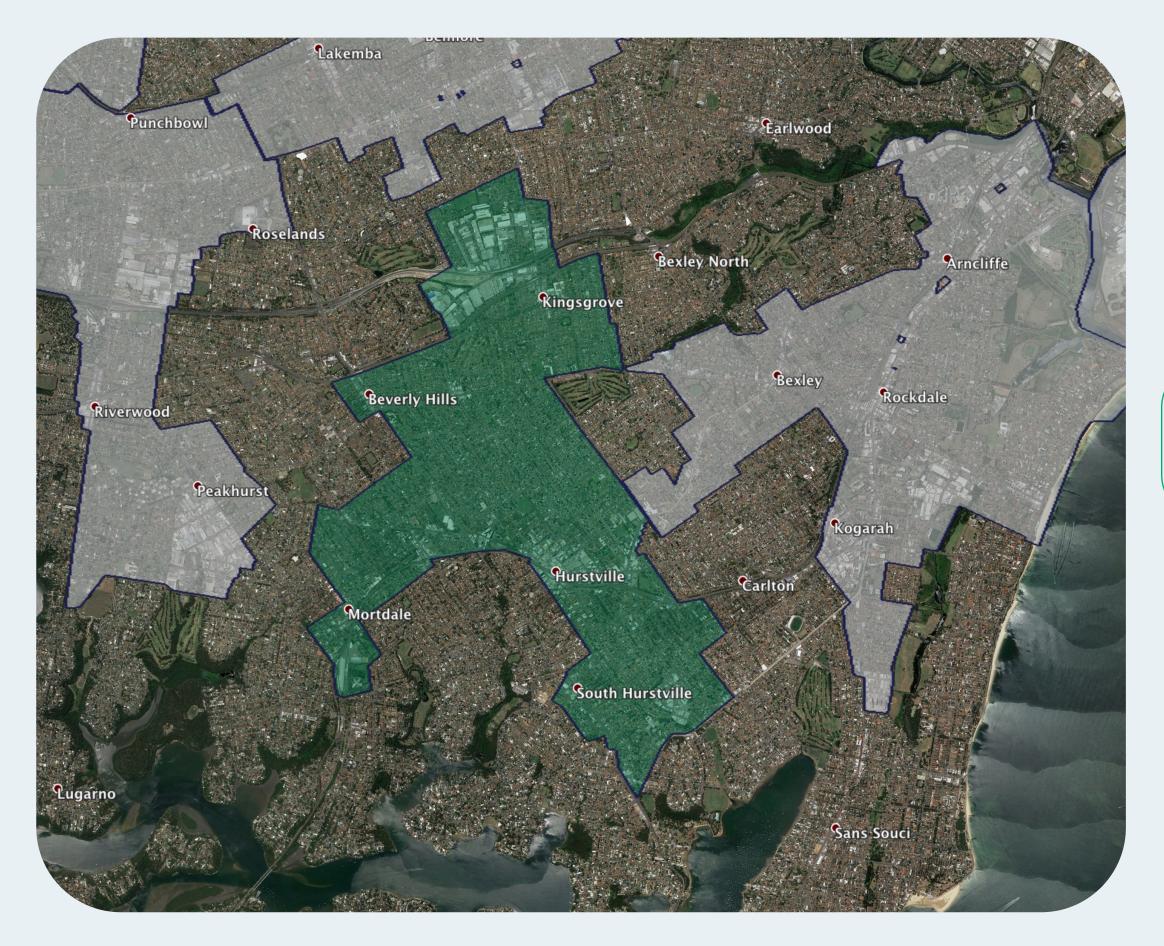

## nbn™ Business Fibre Zone indicative map – Kingsgrove - Hurstville and surrounds

The **nbn**<sup>™</sup> Business Fibre Initiative is available to businesses right across the country.

The areas highlighted on this map, are part of an **nbn**<sup>™</sup> Business Fibre Zone that is eligible for business **nbn**<sup>™</sup> Enterprise Ethernet.