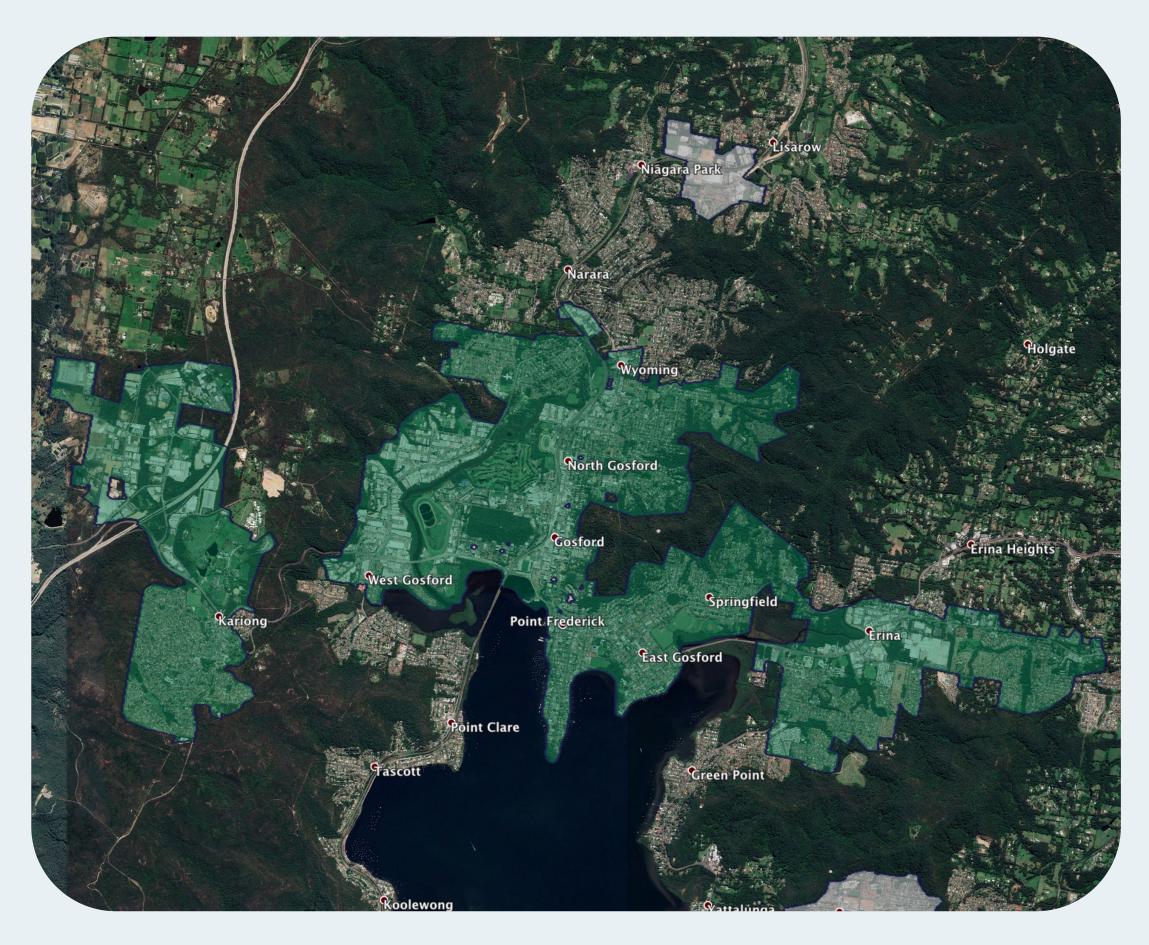

## nbn™ Business Fibre Zone indicative map – Gosford and surrounds

The **nbn**<sup>™</sup> Business Fibre Initiative is available to businesses right across the country.

The areas highlighted on this map, are part of an **nbn**<sup>™</sup> Business Fibre Zone that is eligible for business **nbn**<sup>™</sup> Enterprise Ethernet.