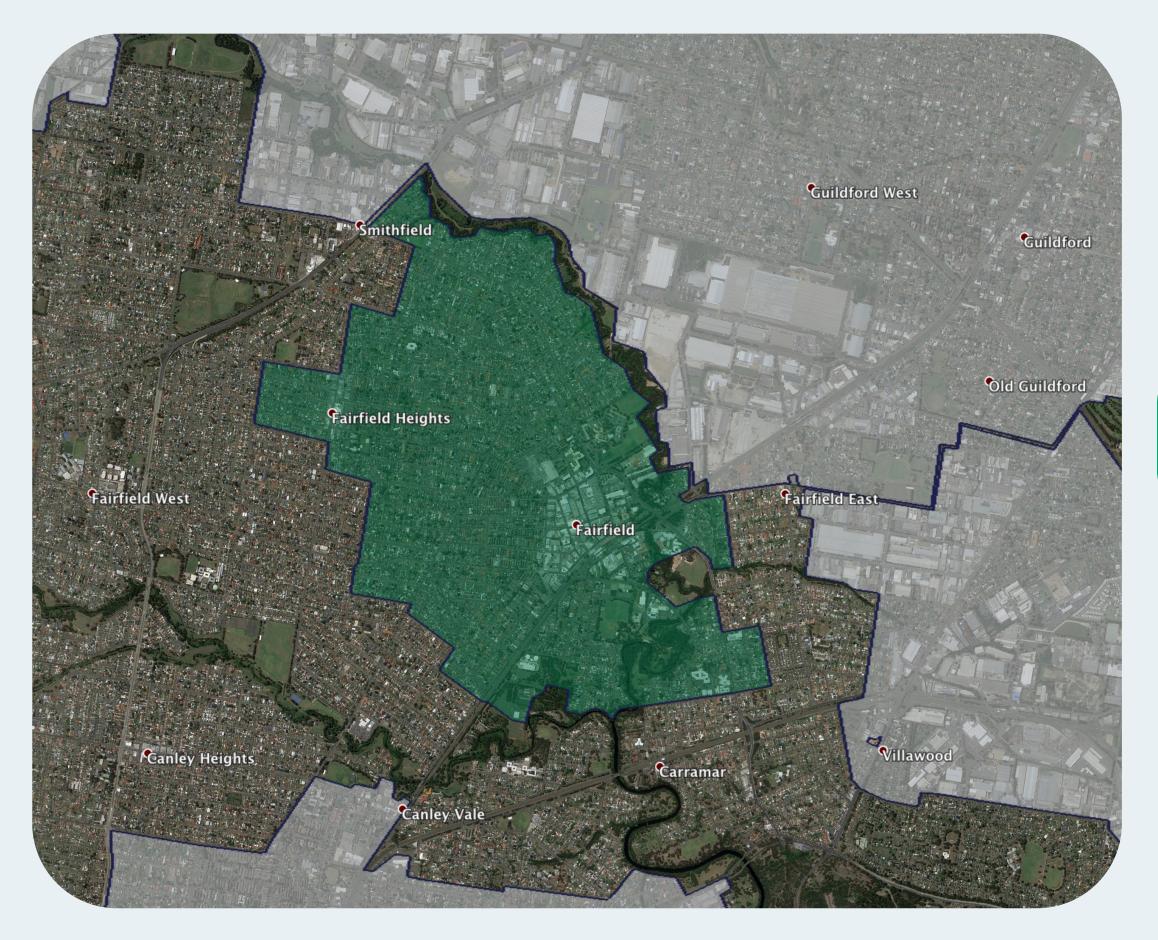

## nbn™ Business Fibre Zone indicative map - Fairfield and surrounds

The **nbn**<sup>™</sup> Business Fibre Initiative is available to businesses right across the country.

The areas highlighted on this map, are part of an **nbn**<sup>™</sup> Business Fibre Zone that is eligible for business **nbn**<sup>™</sup> Enterprise Ethernet.