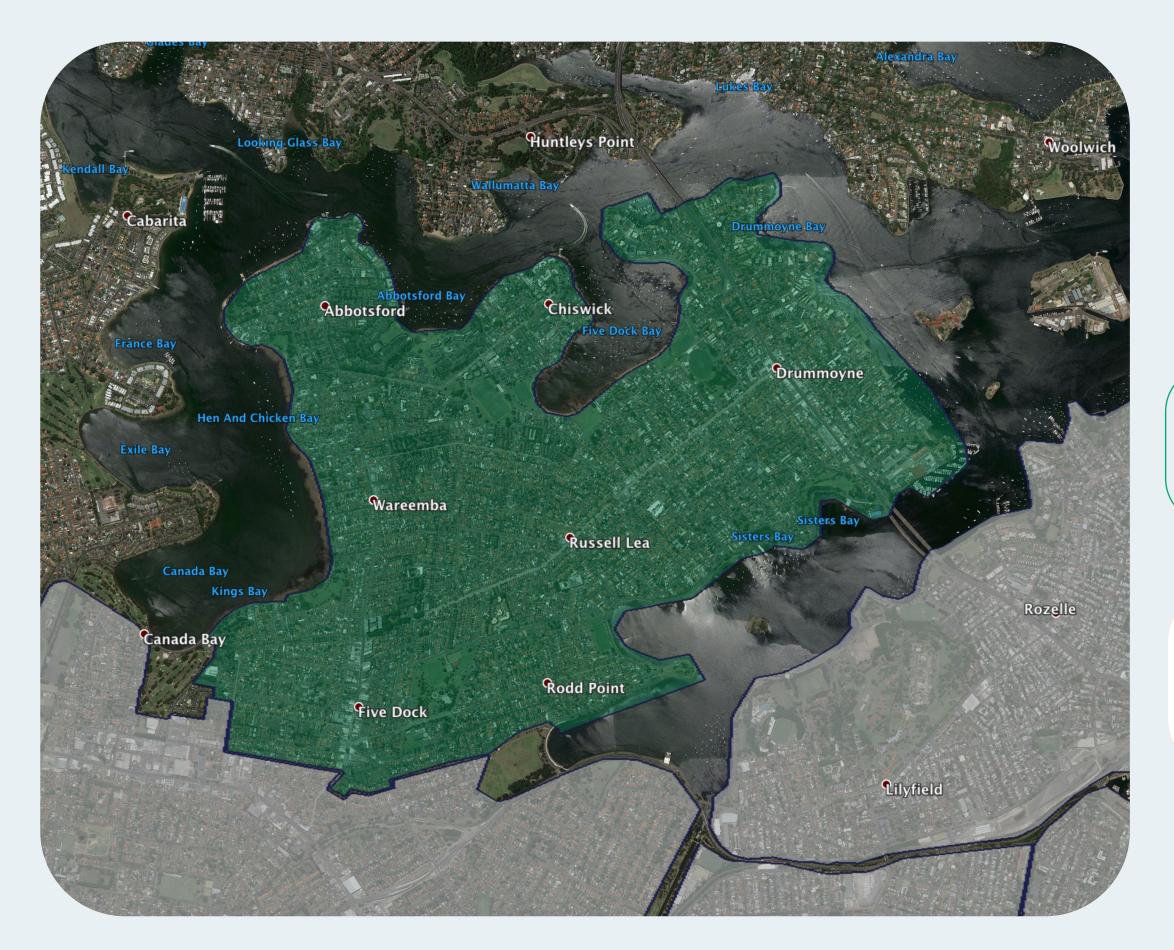

## nbn™ Business Fibre Zone indicative map - Drummoyne and surrounds

The **nbn**™ Business Fibre Initiative is available to businesses right across the country.

The areas highlighted on this map, are part of an  $nbn^{TM}$  Business Fibre Zone that is eligible for business  $nbn^{TM}$  Enterprise Ethernet.

## Key

**nbn**™ Business Fibre Zone

Adjacent/nearby **nbn**™ Business Fibre Zone (where relevant)

Please note: This map is indicative in nature and should only be used as a guide. You should make your own inquiries as to the currency, accuracy and completeness of the information herein. In particular, in order to find out if a specific address is available for the nbn™ Business Fibre Initiative contact your service provider or visit nbn.com.au/businessfibre. ©2020 nbn co ltd. 'nbn', 'business™ nbn' and other nbn™ logos are trade marks of nbn co ltd | ABN 86 136 533 741