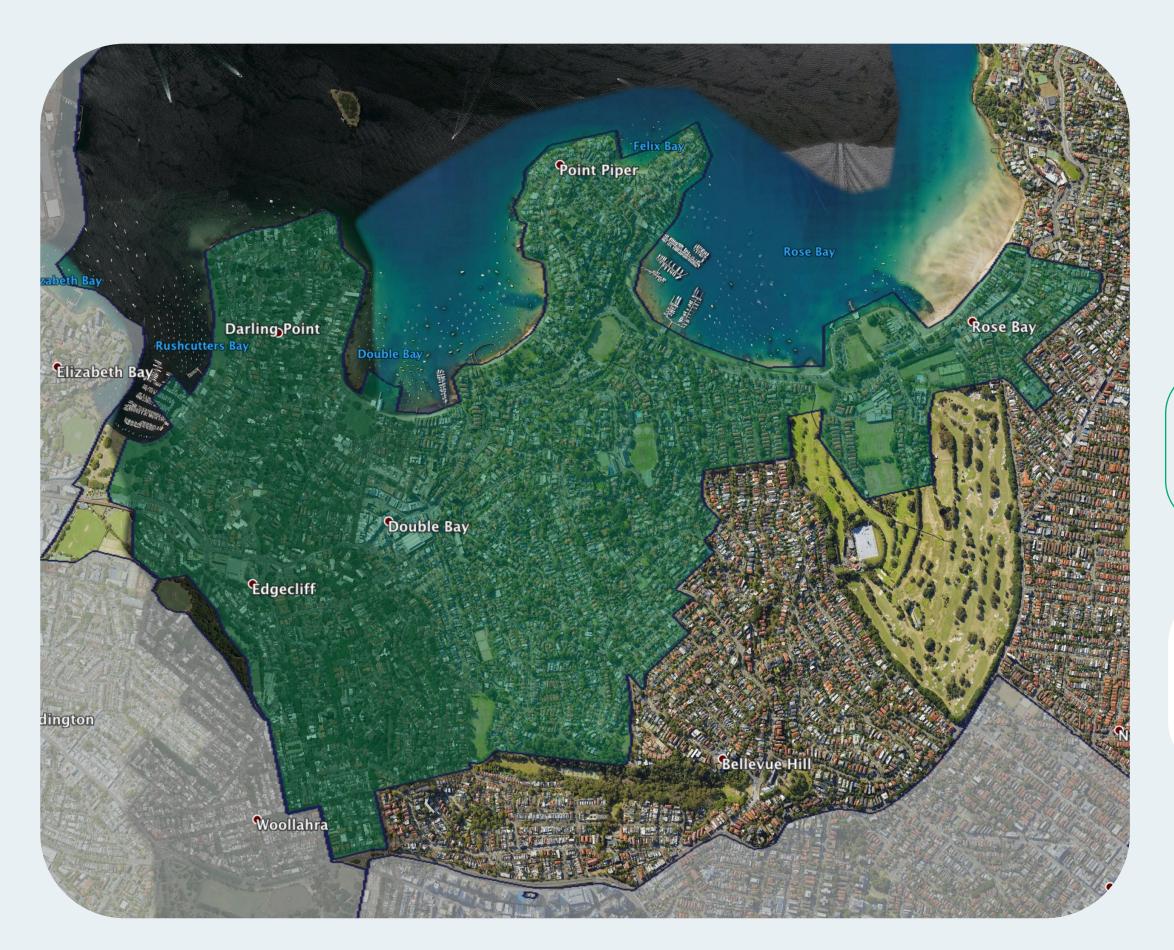

## nbn™ Business Fibre Zone indicative map - Double Bay - Rose Bay and surrounds

The **nbn**™ Business Fibre Initiative is available to businesses right across the country.

The areas highlighted on this map, are part of an **nbn**™ Business Fibre Zone that is eligible for business **nbn**™ Enterprise Ethernet.

## Key

**nbn**™ Business Fibre Zone

Adjacent/nearby **nbn**™ Business Fibre Zone (where relevant)

Please note: This map is indicative in nature and should only be used as a guide. You should make your own inquiries as to the currency, accuracy and completeness of the information herein. In particular, in order to find out if a specific address is available for the nbn $^{\text{TM}}$  Business Fibre Initiative contact your service provider or visit nbn.com.au/businessfibre. ©2020 nbn co ltd. 'nbn', 'business $^{\text{TM}}$  nbn' and other nbn $^{\text{TM}}$  logos are trade marks of nbn co ltd | ABN 86 136 533 741